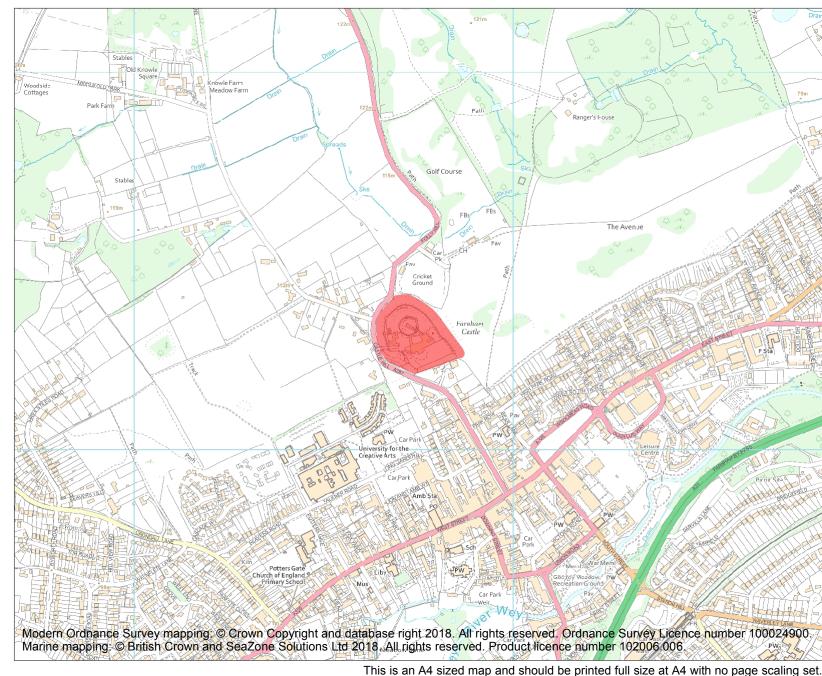

Each official record of a scheduled monument contains a map. New entries on the schedule from 1988 onwards include a digitally created map which forms part of the official record. For entries created in the years up to and including 1987 a hand-drawn map forms part of the official record. The map here has been translated from the official map and that process may have introduced inaccuracies. Copies of maps that form part of the official record can be obtained from Historic England.

This map was delivered electronically and when printed may not be to scale and may be subject to distortions. All maps and grid references are for identification purposes only and must be read in conjunction with other information in the record.

| List Entry NGR:<br>Map Scale:<br>Print Date: | SU 83755 47302 |
|----------------------------------------------|----------------|
| Map Scale:                                   | 1:10000        |
| Print Date:                                  | 29 April 2024  |

Name: Farnham Castle