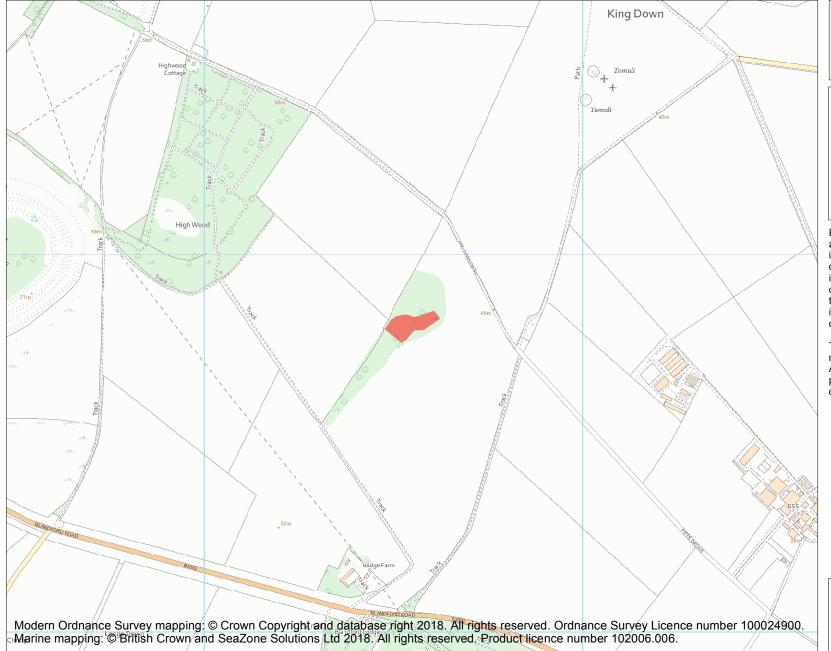

This is an A4 sized map and should be printed full size at A4 with no page scaling set.

| Heritage Category: |          |            |
|--------------------|----------|------------|
|                    |          | Scheduling |
| List Entry No :    |          | 1002437    |
| County:            |          |            |
| District:          | Dorset   |            |
| Parish:            | Pamphill |            |
|                    |          |            |
|                    |          |            |

Each official record of a scheduled monument contains a map. New entries on the schedule from 1988 onwards include a digitally created map which forms part of the official record. For entries created in the years up to and including 1987 a hand-drawn map forms part of the official record. The map here has been translated from the official map and that process may have introduced inaccuracies. Copies of maps that form part of the official record can be obtained from Historic England.

This map was delivered electronically and when printed may not be to scale and may be subject to distortions. All maps and grid references are for identification purposes only and must be read in conjunction with other information in the record.

| Map Scale:  | 1:10000    |
|-------------|------------|
| Print Date: | 5 May 2024 |

Name: Earth circles S of King Down