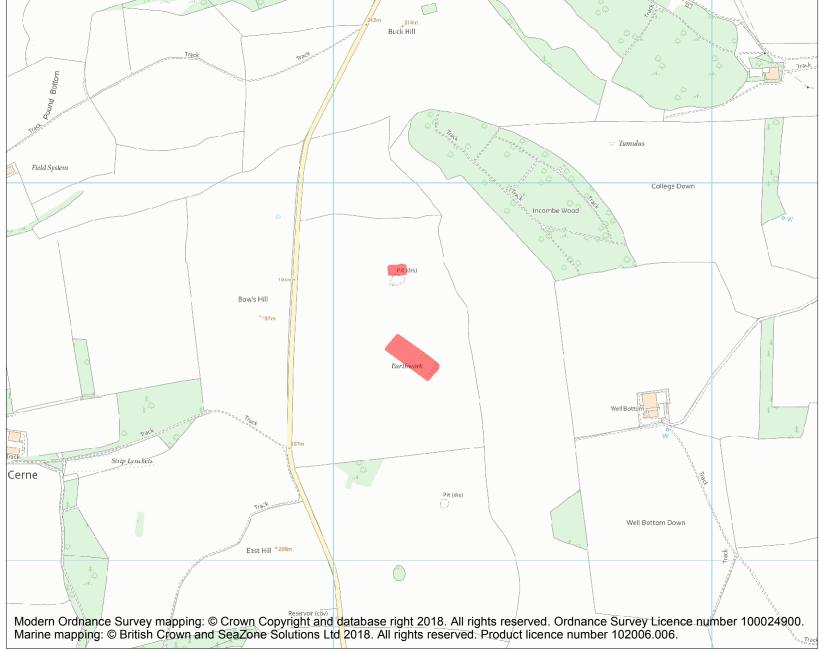

This is an A4 sized map and should be printed full size at A4 with no page scaling set.

Name: Ancient settlement SW of Incombe Wood

Heritage Category:

Scheduling

List Entry No:

1002438

County:

District: Dorset

Parish: Nether Cerne

Each official record of a scheduled monument contains a map. New entries on the schedule from 1988 onwards include a digitally created map which forms part of the official record. For entries created in the years up to and including 1987 a hand-drawn map forms part of the official record. The map here has been translated from the official map and that process may have introduced inaccuracies. Copies of maps that form part of the official record can be obtained from Historic England.

This map was delivered electronically and when printed may not be to scale and may be subject to distortions. All maps and grid references are for identification purposes only and must be read in conjunction with other information in the record.

**List Entry NGR:** SY 68168 98770

**Map Scale:** 1:10000

Print Date: 29 April 2024