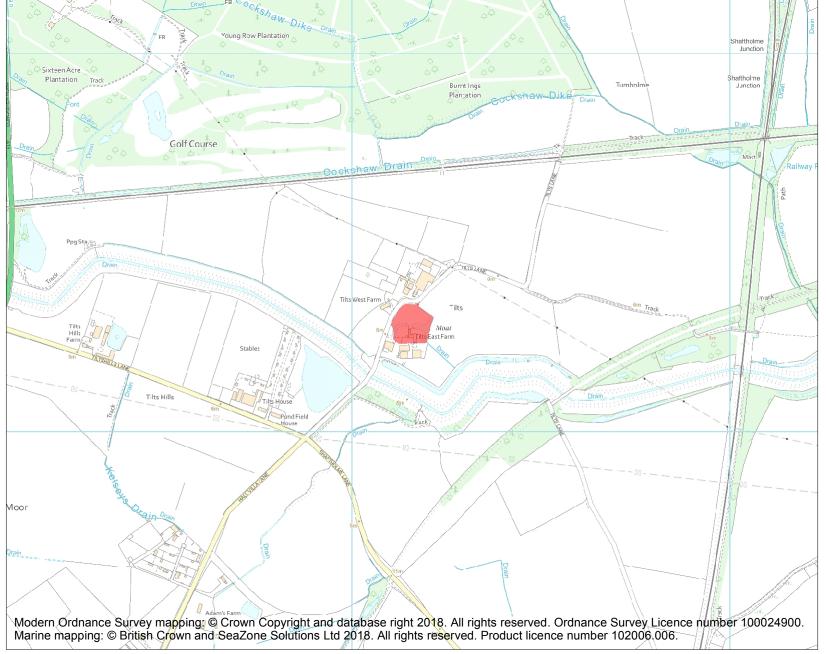

This is an A4 sized map and should be printed full size at A4 with no page scaling set.

Name: Tilts moated site

Heritage Category:

Scheduling

**List Entry No:** 

1012303

County:

District: Doncaster

**List Entry NGR:** SE 57159 09286

**Map Scale:** 1:10000

Print Date: 28 April 2024