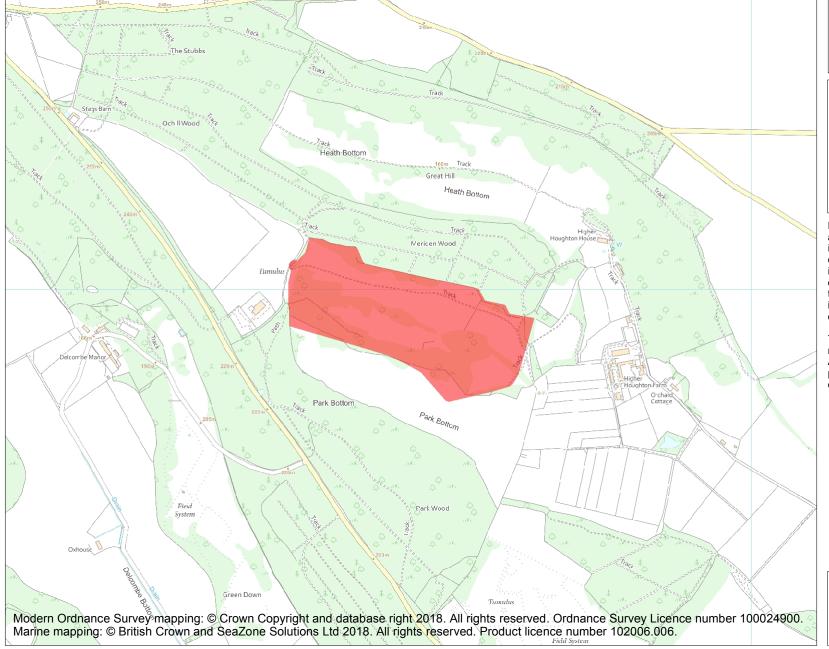

This is an A4 sized map and should be printed full size at A4 with no page scaling set.

Name: Earthwork S of Meriden Wood, and adjoining round barrow

## Heritage Category:

Scheduling

**List Entry No**: 1002439

County:

District: Dorset

Parish: Winterborne Houghton

Each official record of a scheduled monument contains a map. New entries on the schedule from 1988 onwards include a digitally created map which forms part of the official record. For entries created in the years up to and including 1987 a hand-drawn map forms part of the official record. The map here has been translated from the official map and that process may have introduced inaccuracies. Copies of maps that form part of the official record can be obtained from Historic England.

This map was delivered electronically and when printed may not be to scale and may be subject to distortions. All maps and grid references are for identification purposes only and must be read in conjunction with other information in the record.

**List Entry NGR:** ST 80102 04919

**Map Scale:** 1:10000

Print Date: 6 May 2024

HistoricEngland.org.uk