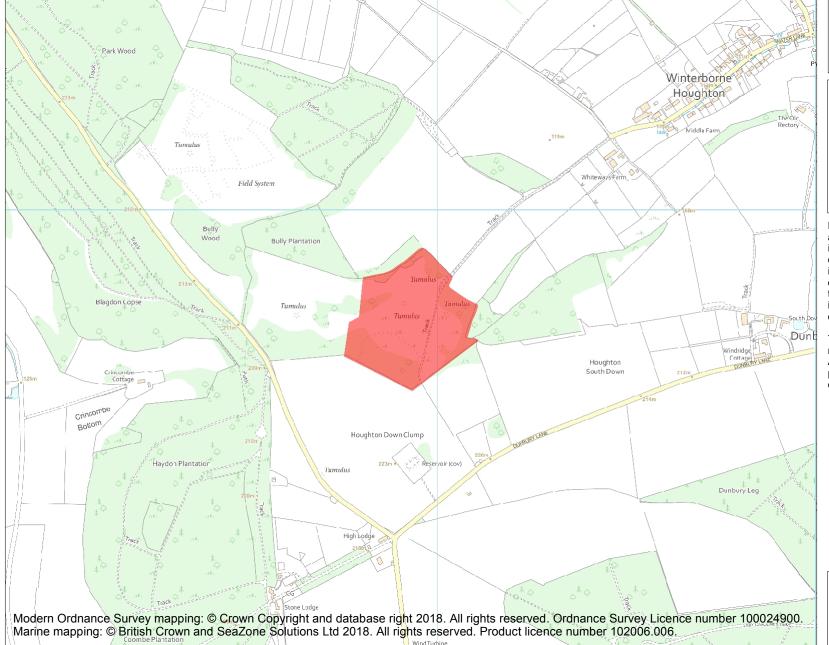

This is an A4 sized map and should be printed full size at A4 with no page scaling set.

Name: Earthworks on Houghton South Down, including group of three round barrows

**Heritage Category:** 

Scheduling

**List Entry No:** 

1002440

County:

District: Dorset

Parish: Winterborne Houghton

Each official record of a scheduled monument contains a map. New entries on the schedule from 1988 onwards include a digitally created map which forms part of the official record. For entries created in the years up to and including 1987 a hand-drawn map forms part of the official record. The map here has been translated from the official map and that process may have introduced inaccuracies. Copies of maps that form part of the official record can be obtained from Historic England.

This map was delivered electronically and when printed may not be to scale and may be subject to distortions. All maps and grid references are for identification purposes only and must be read in conjunction with other information in the record.

**List Entry NGR:** ST 80931 03702

Map Scale:

1:10000

Print Date:

7 May 2024

HistoricEngland.org.uk