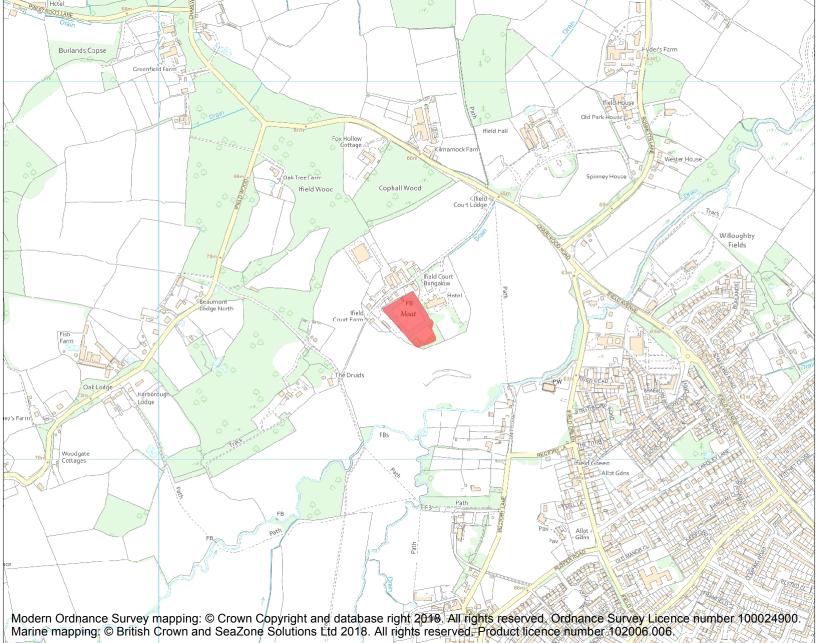

This is an A4 sized map and should be printed full size at A4 with no page scaling set.

Name: Medieval moated site at Ifield Court

Heritage Category:

Scheduling

1012464

List Entry No :

County: West Sussex

District: Horsham

Parish: Rusper

Each official record of a scheduled monument contains a map. New entries on the schedule from 1988 onwards include a digitally created map which forms part of the official record. For entries created in the years up to and including 1987 a hand-drawn map forms part of the official record. The map here has been translated from the official map and that process may have introduced inaccuracies. Copies of maps that form part of the official record can be obtained from Historic England.

This map was delivered electronically and when printed may not be to scale and may be subject to distortions. All maps and grid references are for identification purposes only and must be read in conjunction with other information in the record.

**List Entry NGR:** TQ 24662 38379

**Map Scale:** 1:10000

Print Date: 20 May 2024