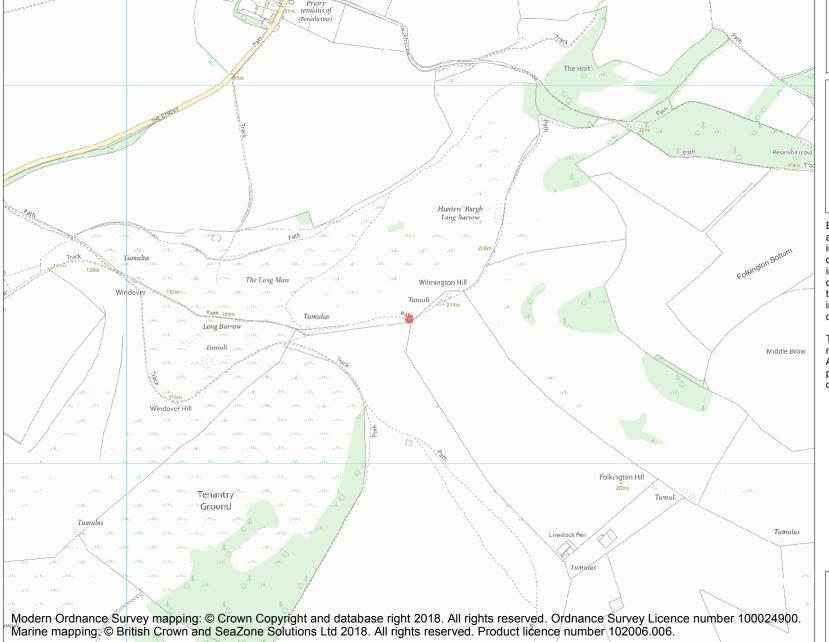

This is an A4 sized map and should be printed full size at A4 with no page scaling set.

Name: Bowl barrow 500m east of The Long Man

Heritage Category:

Scheduling

1012471

**List Entry No:** 

County: East Sussex

**List Entry NGR:** TQ 54746 03382

**Map Scale:** 1:10000

Print Date: 4 May 2024