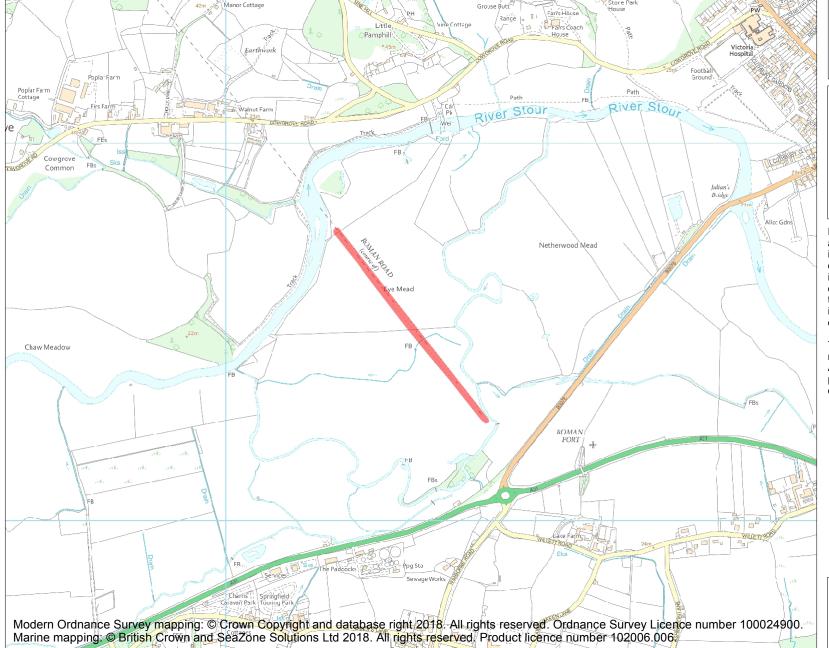

This is an A4 sized map and should be printed full size at A4 with no page scaling set.

Name: Length of Roman road on Eye Mead

Heritage Category:

Scheduling

1002444

List Entry No:

County:

District: Dorset

Parish: Pamphill

Each official record of a scheduled monument contains a map. New entries on the schedule from 1988 onwards include a digitally created map which forms part of the official record. For entries created in the years up to and including 1987 a hand-drawn map forms part of the official record. The map here has been translated from the official map and that process may have introduced inaccuracies. Copies of maps that form part of the official record can be obtained from Historic England.

This map was delivered electronically and when printed may not be to scale and may be subject to distortions. All maps and grid references are for identification purposes only and must be read in conjunction with other information in the record.

**List Entry NGR:** SY 99490 99514

Map Scale:

1:10000

Print Date: 30 April 2024

HistoricEngland.org.uk