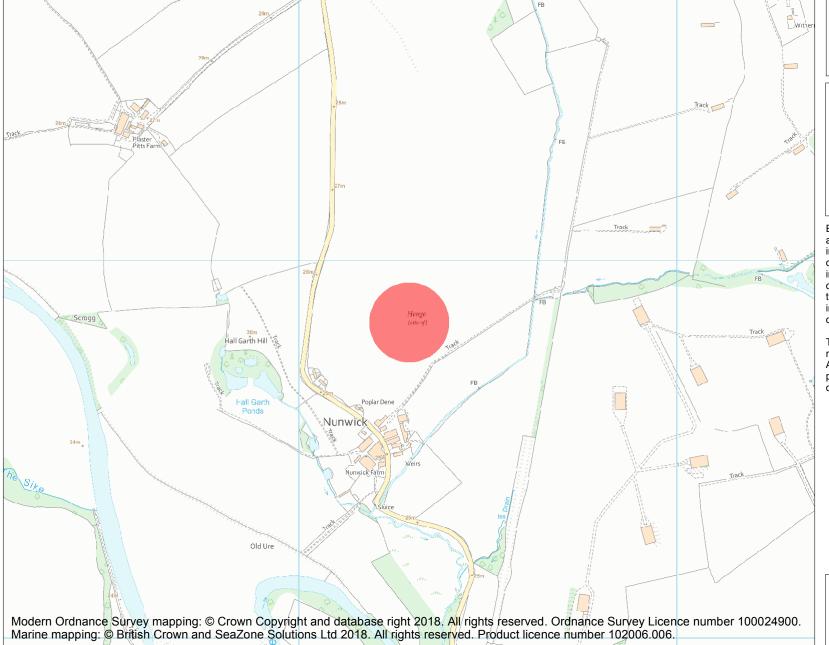

This is an A4 sized map and should be printed full size at A4 with no page scaling set.

Name: Henge monument 300m north of Nunwick

Heritage Category:

Scheduling

**List Entry No:** 

1012724

County: North Yorkshire

District: Harrogate

Parish: Hutton Conyers

Each official record of a scheduled monument contains a map. New entries on the schedule from 1988 onwards include a digitally created map which forms part of the official record. For entries created in the years up to and including 1987 a hand-drawn map forms part of the official record. The map here has been translated from the official map and that process may have introduced inaccuracies. Copies of maps that form part of the official record can be obtained from Historic England.

This map was delivered electronically and when printed may not be to scale and may be subject to distortions. All maps and grid references are for identification purposes only and must be read in conjunction with other information in the record.

**List Entry NGR:** SE 32292 74837

**Map Scale:** 1:10000

Print Date: 2 May 2024