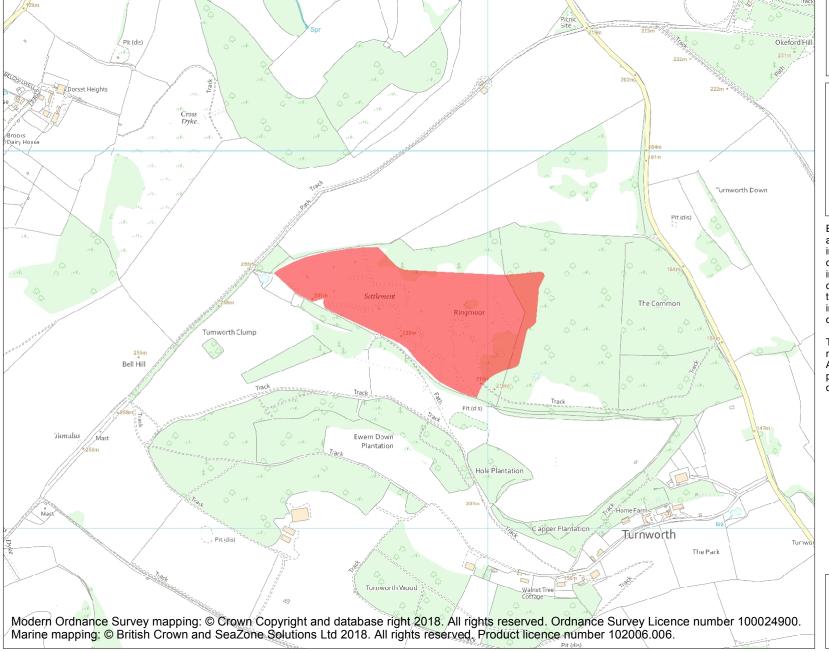

This is an A4 sized map and should be printed full size at A4 with no page scaling set.

Name: Earthworks on Ringmoor

Heritage Category:

Scheduling

1002447

List Entry No :

County:

District: Dorset

Parish: Turnworth

Each official record of a scheduled monument contains a map. New entries on the schedule from 1988 onwards include a digitally created map which forms part of the official record. For entries created in the years up to and including 1987 a hand-drawn map forms part of the official record. The map here has been translated from the official map and that process may have introduced inaccuracies. Copies of maps that form part of the official record can be obtained from Historic England.

This map was delivered electronically and when printed may not be to scale and may be subject to distortions. All maps and grid references are for identification purposes only and must be read in conjunction with other information in the record.

**List Entry NGR:** ST 80792 08578

**Map Scale:** 1:10000

Print Date: 25 April 2024