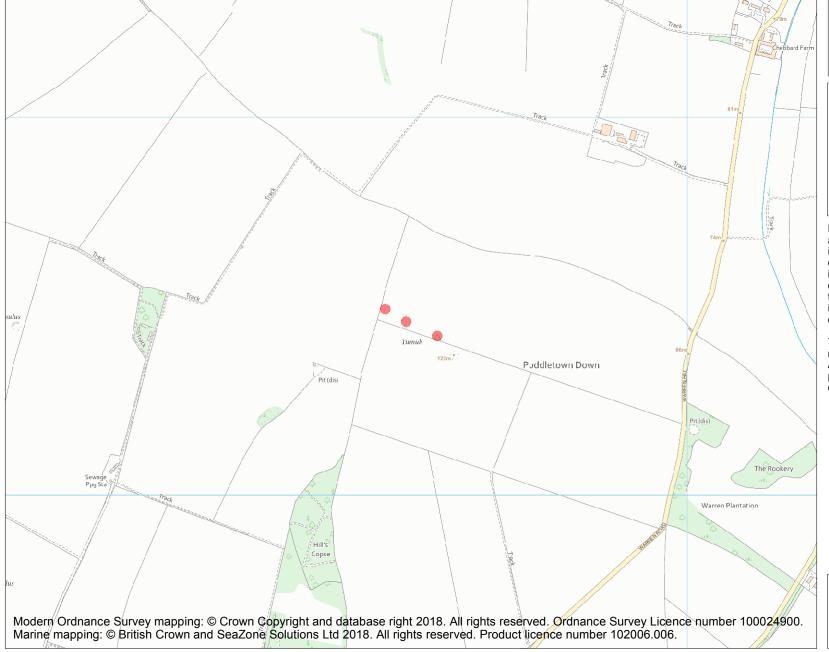

This is an A4 sized map and should be printed full size at A4 with no page scaling set.

Name: Three round barrows on Puddletown Down

**Heritage Category:** 

Scheduling

List Entry No:

1002450

County:

District: Dorset

**List Entry NGR:** SY 75256 97459

**Map Scale:** 1:10000

Print Date: 5 May 2024