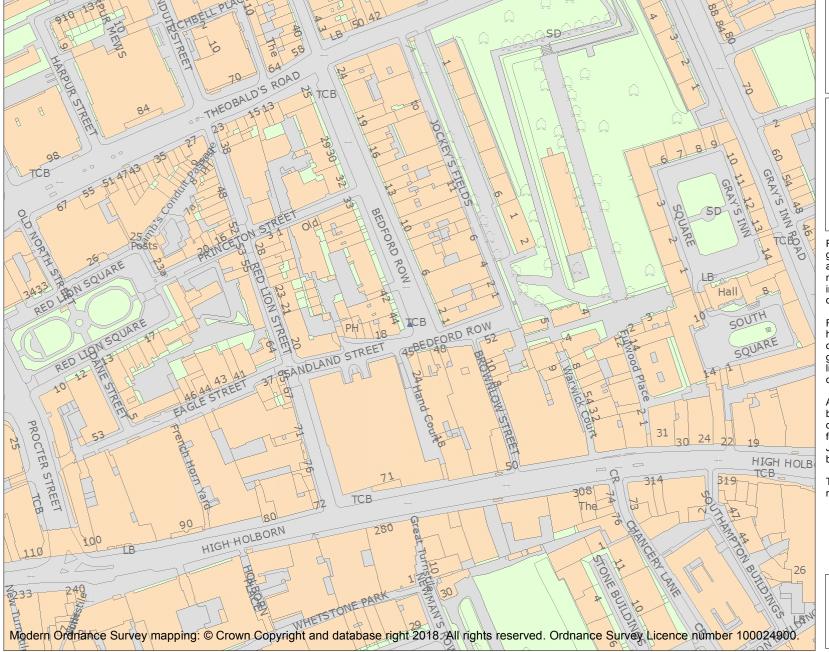

This is an A4 sized map and should be printed full size at A4 with no page scaling set.

Name: K6 TELEPHONE KIOSK OUTSIDE NUMBER 44 BEDFORD ROW (NUMBER 44 NOT INCLUDED)

Heritage Category:

Listing

1272302

List Entry No :

This map was delivered electronically and when printed may not be to scale and may be subject to distortions.

**List Entry NGR:** TQ 30831 81706

**Map Scale:** 1:2500

Print Date: 21 May 2024

HistoricEngland.org.uk