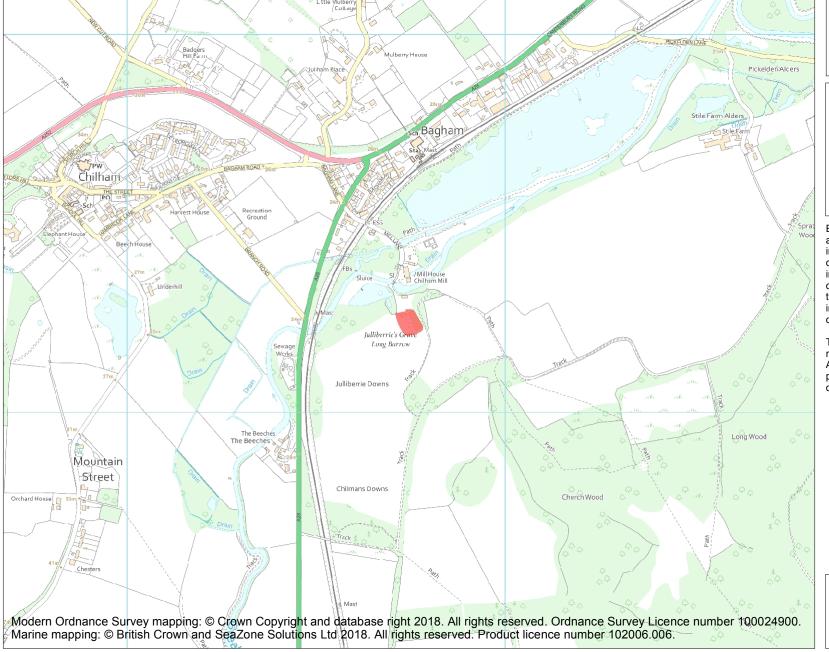

This is an A4 sized map and should be printed full size at A4 with no page scaling set.

Name: Julliberrie's Grave Long Barrow

Heritage Category:

Scheduling

List Entry No:

1013000

County: Kent

District: Ashford

Parish: Chilham

Each official record of a scheduled monument contains a map. New entries on the schedule from 1988 onwards include a digitally created map which forms part of the official record. For entries created in the years up to and including 1987 a hand-drawn map forms part of the official record. The map here has been translated from the official map and that process may have introduced inaccuracies. Copies of maps that form part of the official record can be obtained from Historic England.

This map was delivered electronically and when printed may not be to scale and may be subject to distortions. All maps and grid references are for identification purposes only and must be read in conjunction with other information in the record.

**List Entry NGR:** TR 07746 53239

**Map Scale:** 1:10000

Print Date: 9 May 2024