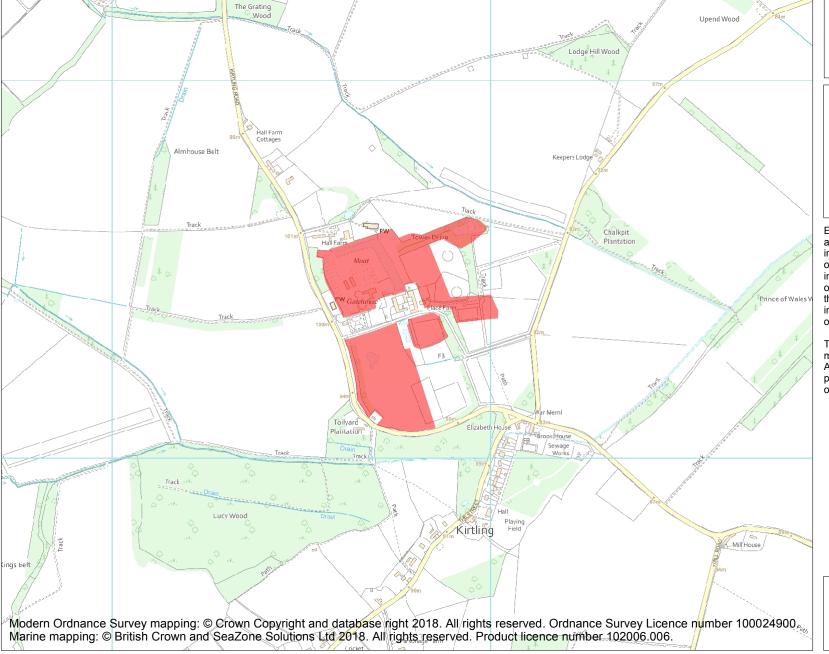

This is an A4 sized map and should be printed full size at A4 with no page scaling set.

Name: Moated Sites, Earthworks, and Ponds at Kirtling Tower

Heritage Category:

Scheduling

1013140

List Entry No :

County: Cambridgeshire

District: East Cambridgeshire

Parish: Kirtling

Each official record of a scheduled monument contains a map. New entries on the schedule from 1988 onwards include a digitally created map which forms part of the official record. For entries created in the years up to and including 1987 a hand-drawn map forms part of the official record. The map here has been translated from the official map and that process may have introduced inaccuracies. Copies of maps that form part of the official record can be obtained from Historic England.

This map was delivered electronically and when printed may not be to scale and may be subject to distortions. All maps and grid references are for identification purposes only and must be read in conjunction with other information in the record.

**List Entry NGR:** TL 68733 57217

1:10000

Map Scale:

Print Date: 30 April 2024