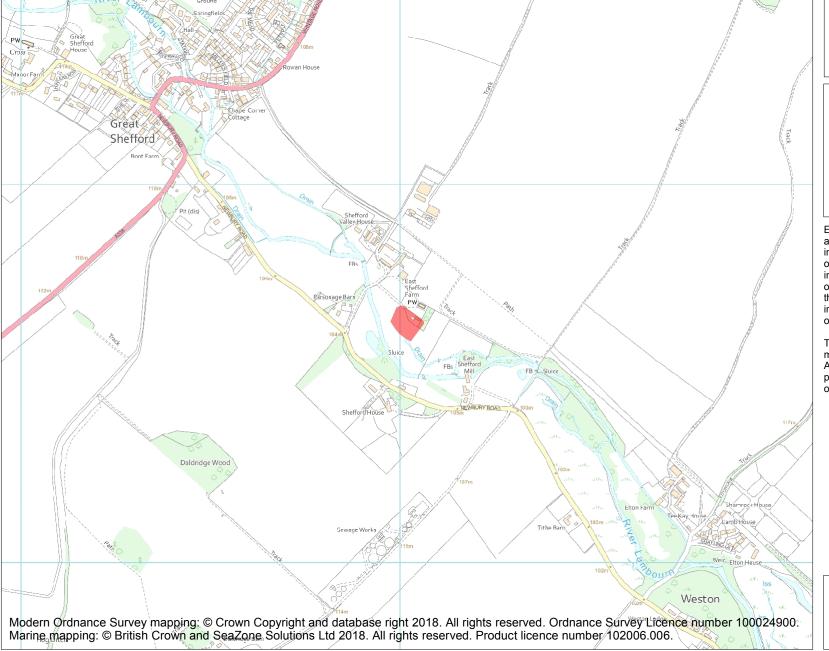

This is an A4 sized map and should be printed full size at A4 with no page scaling set.

Name: Moated site at Hug Ditch Court

Heritage Category:

Scheduling

**List Entry No:** 

1013172

County:

District: West Berkshire

Parish: Great Shefford

Each official record of a scheduled monument contains a map. New entries on the schedule from 1988 onwards include a digitally created map which forms part of the official record. For entries created in the years up to and including 1987 a hand-drawn map forms part of the official record. The map here has been translated from the official map and that process may have introduced inaccuracies. Copies of maps that form part of the official record can be obtained from Historic England.

**List Entry NGR:** SU 39019 74632

**Map Scale:** 1:10000

Print Date: 13 May 2024

HistoricEngland.org.uk