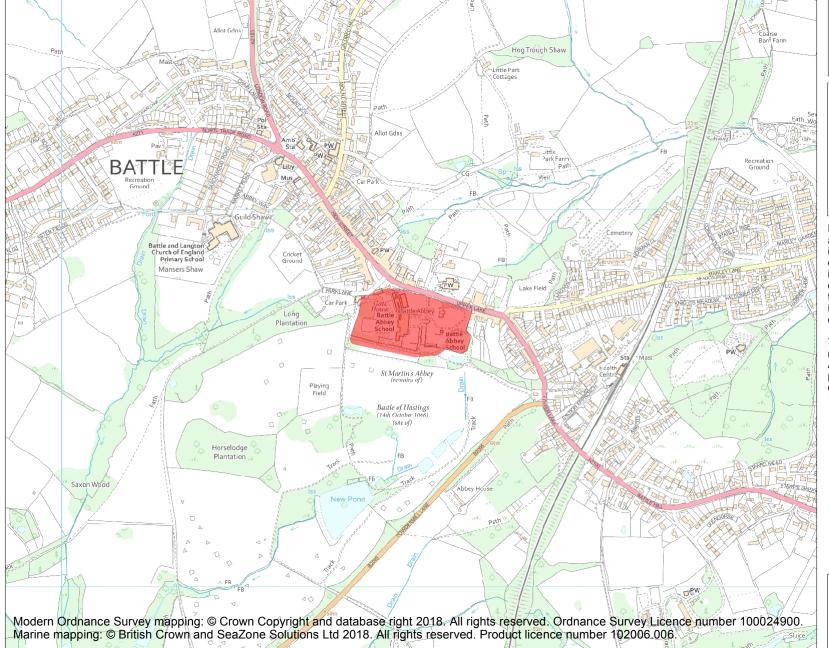

This is an A4 sized map and should be printed full size at A4 with no page scaling set.

Name: Battle Abbey

Heritage Category:

Scheduling

1013226

List Entry No :

County: East Sussex

District: Rother

Parish: Battle

Each official record of a scheduled monument contains a map. New entries on the schedule from 1988 onwards include a digitally created map which forms part of the official record. For entries created in the years up to and including 1987 a hand-drawn map forms part of the official record. The map here has been translated from the official map and that process may have introduced inaccuracies. Copies of maps that form part of the official record can be obtained from Historic England.

This map was delivered electronically and when printed may not be to scale and may be subject to distortions. All maps and grid references are for identification purposes only and must be read in conjunction with other information in the record.

**List Entry NGR:** TQ 74924 15696

**Map Scale:** 1:10000

Print Date: 5 May 2024