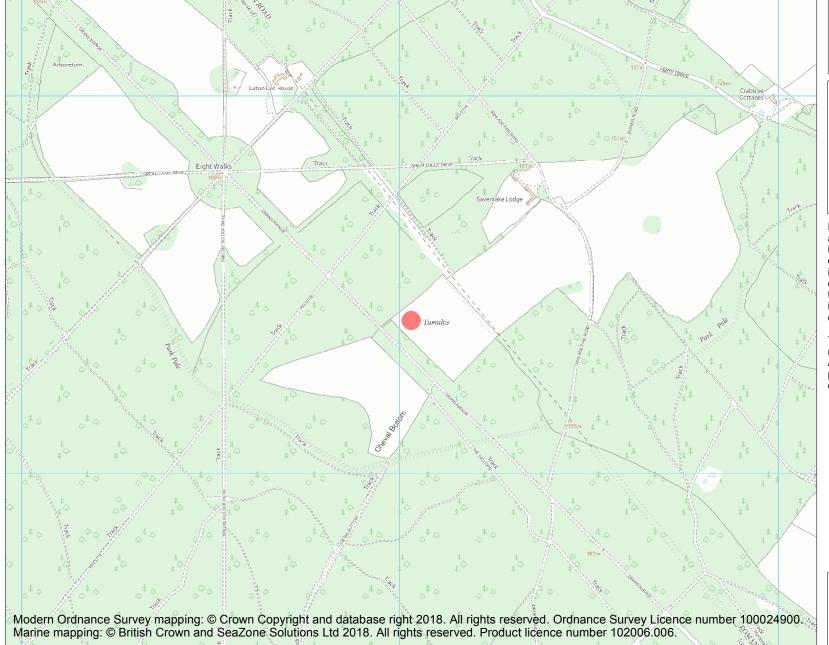

This is an A4 sized map and should be printed full size at A4 with no page scaling set.

Name: Bowl barrow 450m south-west of Savernake Lodge

Heritage Category:

Scheduling

**List Entry No:** 

1013314

County:

District: Wiltshire

Parish: Savernake

Each official record of a scheduled monument contains a map. New entries on the schedule from 1988 onwards include a digitally created map which forms part of the official record. For entries created in the years up to and including 1987 a hand-drawn map forms part of the official record. The map here has been translated from the official map and that process may have introduced inaccuracies. Copies of maps that form part of the official record can be obtained from Historic England.

This map was delivered electronically and when printed may not be to scale and may be subject to distortions. All maps and grid references are for identification purposes only and must be read in conjunction with other information in the record.

**List Entry NGR:** SU 23030 66406

**Map Scale:** 1:10000

Print Date: 5 May 2024