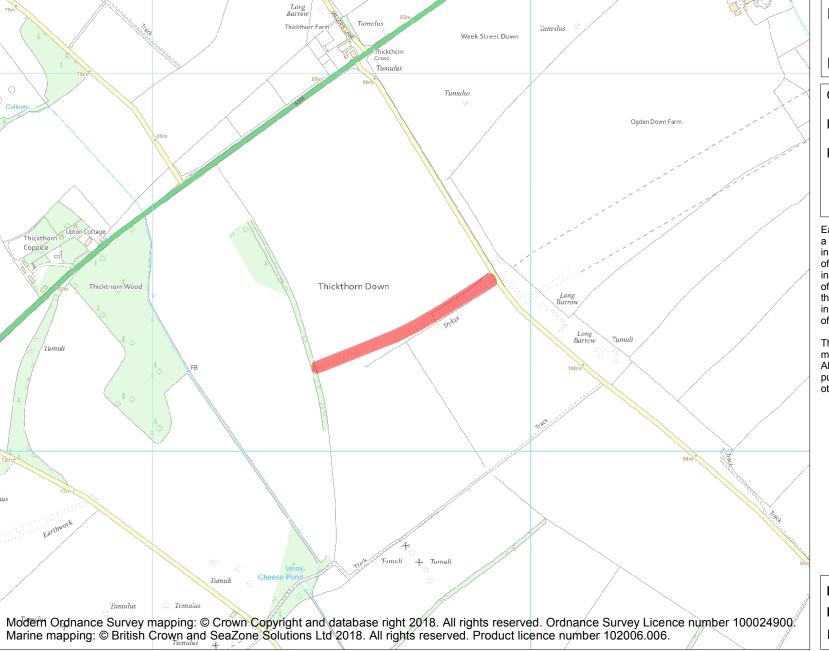

This is an A4 sized map and should be printed full size at A4 with no page scaling set.

Name: Earthworks on Thickthorn Down

Heritage Category:

Scheduling

List Entry No:

1002457

County:

District: Dorset

Parish: Crichel

Each official record of a scheduled monument contains a map. New entries on the schedule from 1988 onwards include a digitally created map which forms part of the official record. For entries created in the years up to and including 1987 a hand-drawn map forms part of the official record. The map here has been translated from the official map and that process may have introduced inaccuracies. Copies of maps that form part of the official record can be obtained from Historic England.

This map was delivered electronically and when printed may not be to scale and may be subject to distortions. All maps and grid references are for identification purposes only and must be read in conjunction with other information in the record.

**List Entry NGR:** ST 96665 12317

Map Scale:

1:10000

Print Date:

28 April 2024

HistoricEngland.org.uk