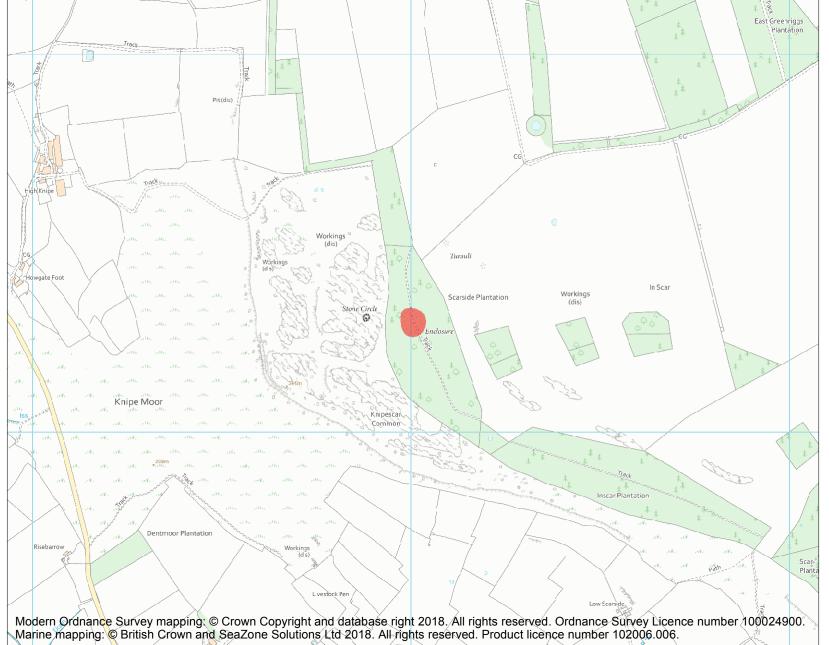

This is an A4 sized map and should be printed full size at A4 with no page scaling set.

Name: Slight univallate hillfort in Scarside Plantation

Heritage Category:

Scheduling

List Entry No :

1007408

County: Cumbria

District: Eden

Parish: Bampton

Each official record of a scheduled monument contains a map. New entries on the schedule from 1988 onwards include a digitally created map which forms part of the official record. For entries created in the years up to and including 1987 a hand-drawn map forms part of the official record. The map here has been translated from the official map and that process may have introduced inaccuracies. Copies of maps that form part of the official record can be obtained from Historic England.

This map was delivered electronically and when printed may not be to scale and may be subject to distortions. All maps and grid references are for identification purposes only and must be read in conjunction with other information in the record.

**List Entry NGR:** NY 53006 19291

**Map Scale:** 1:10000

Print Date: 3 May 2024