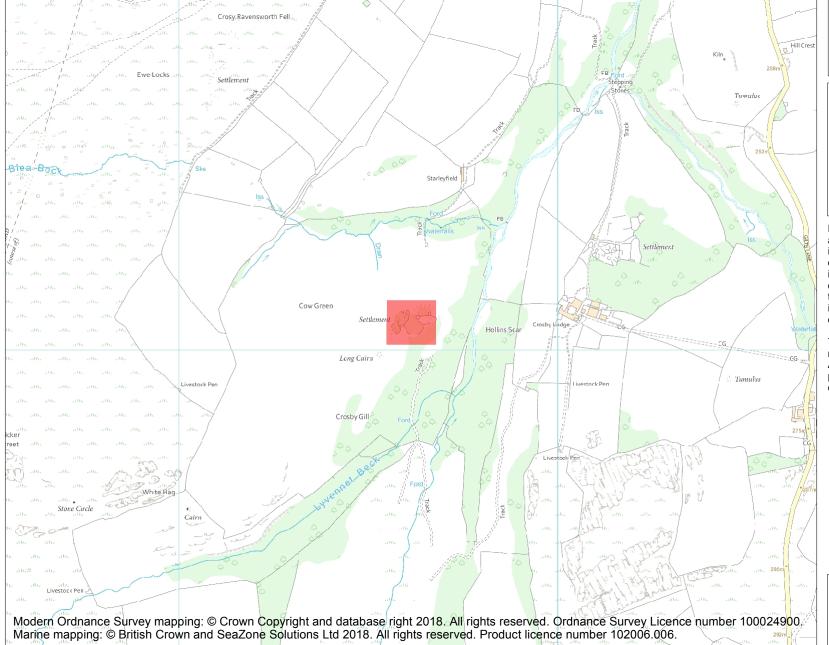

This is an A4 sized map and should be printed full size at A4 with no page scaling set.

Name: Cow Green Romano-British settlement and medieval shieling

**List Entry NGR:** NY 61613 12074

**Map Scale:** 1:10000

Print Date: 4 May 2024