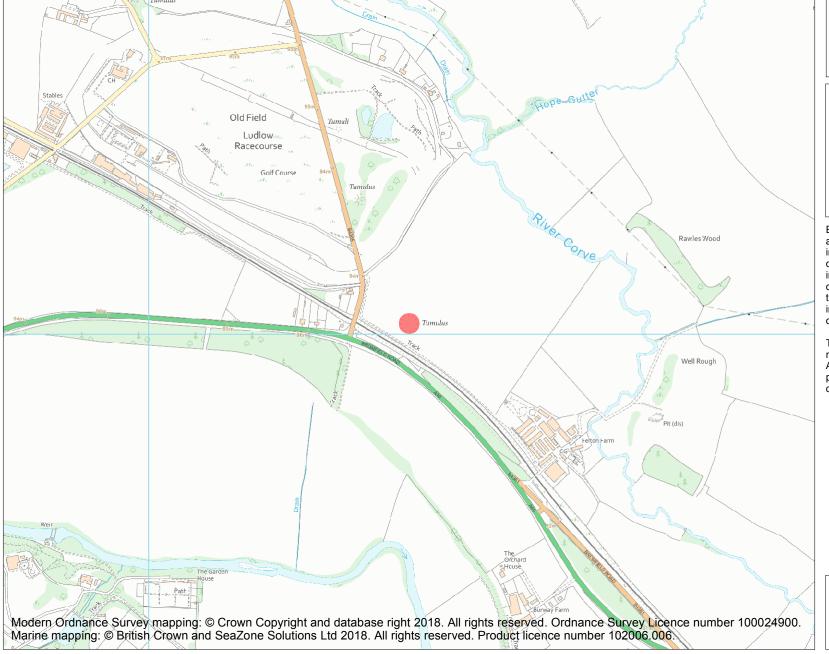

This is an A4 sized map and should be printed full size at A4 with no page scaling set.

Name: Bowl barrow 450m north-west of Felton Farm

Heritage Category:

Scheduling

List Entry No :

1007712

County:

District: Shropshire

**List Entry NGR:** SO 49689 77030

**Map Scale:** 1:10000

Print Date: 29 April 2024