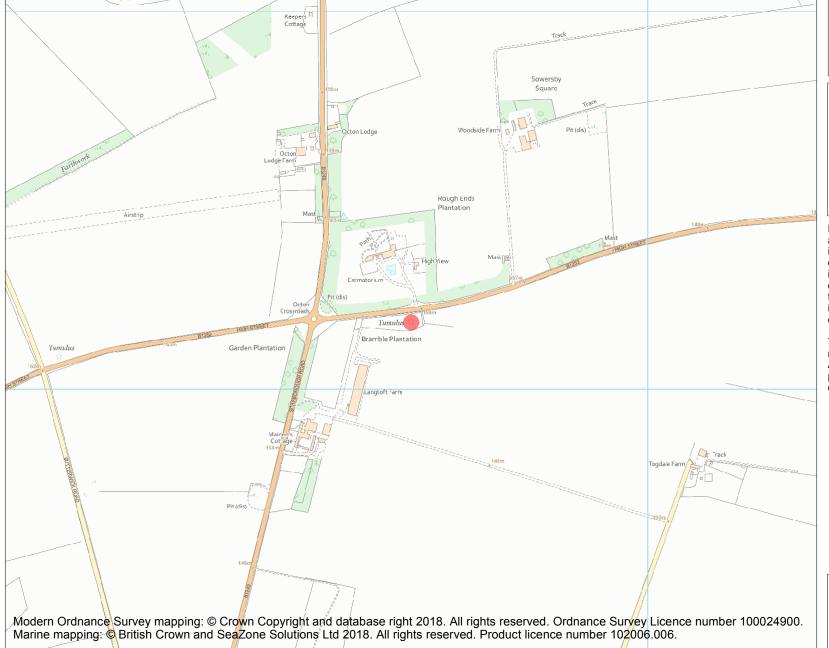

This is an A4 sized map and should be printed full size at A4 with no page scaling set.

Name: Bowl barrow 250m east of Octon Cross Roads

Heritage Category:

Scheduling

**List Entry No**: 1007738

County:

District: East Riding of Yorkshire

Parish: Langtoft

Each official record of a scheduled monument contains a map. New entries on the schedule from 1988 onwards include a digitally created map which forms part of the official record. For entries created in the years up to and including 1987 a hand-drawn map forms part of the official record. The map here has been translated from the official map and that process may have introduced inaccuracies. Copies of maps that form part of the official record can be obtained from Historic England.

This map was delivered electronically and when printed may not be to scale and may be subject to distortions. All maps and grid references are for identification purposes only and must be read in conjunction with other information in the record.

**List Entry NGR:** TA 01375 69178

**Map Scale:** 1:10000

Print Date: 2 May 2024