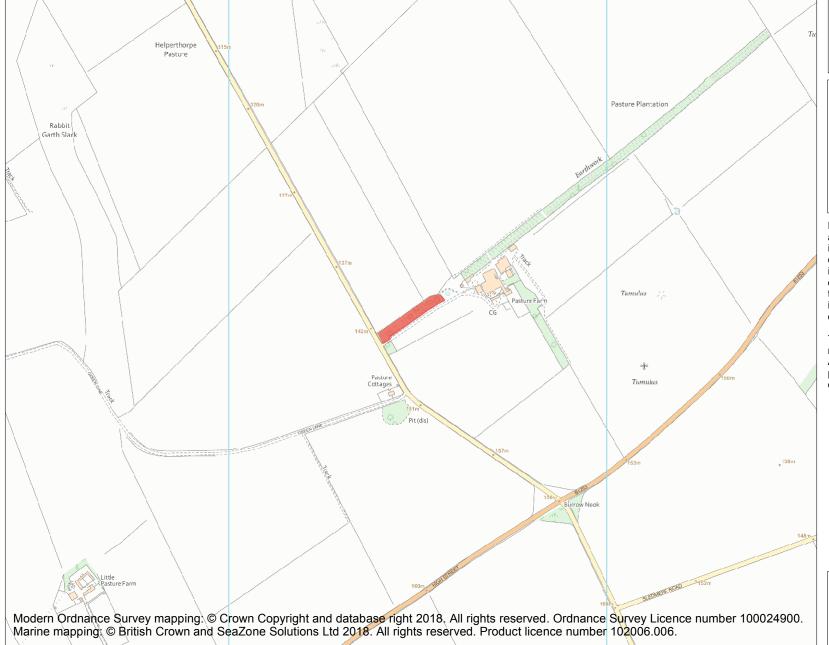

This is an A4 sized map and should be printed full size at A4 with no page scaling set.

Name: Section of linear earthwork 200m north east of Pasture Cottages

## Heritage Category:

Scheduling

**List Entry No:** 

1007863

County: North Yorkshire

District: Ryedale

Parish: Luttons

Each official record of a scheduled monument contains a map. New entries on the schedule from 1988 onwards include a digitally created map which forms part of the official record. For entries created in the years up to and including 1987 a hand-drawn map forms part of the official record. The map here has been translated from the official map and that process may have introduced inaccuracies. Copies of maps that form part of the official record can be obtained from Historic England.

This map was delivered electronically and when printed may not be to scale and may be subject to distortions. All maps and grid references are for identification purposes only and must be read in conjunction with other information in the record.

**List Entry NGR:** SE 97482 67907

**Map Scale:** 1:10000

Print Date: 1 May 2024