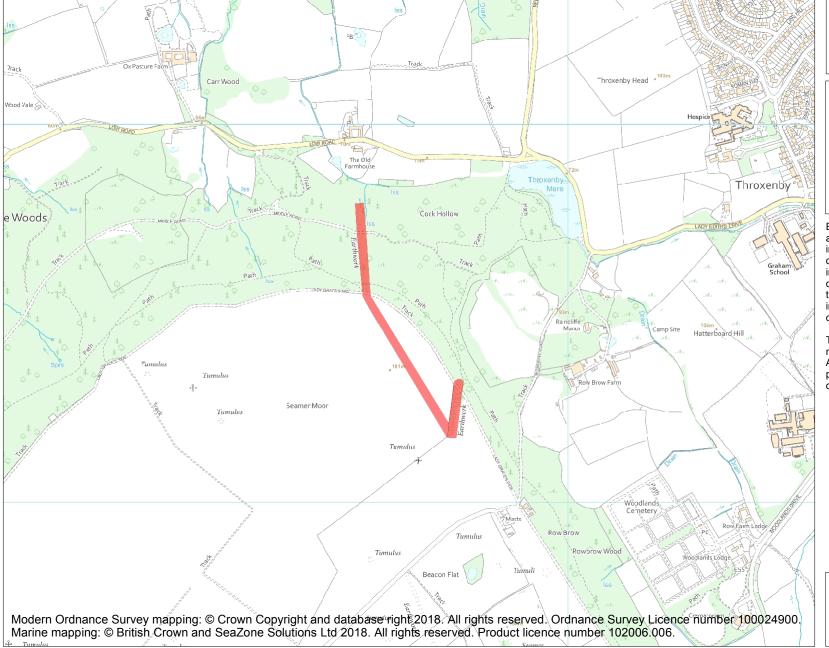

This is an A4 sized map and should be printed full size at A4 with no page scaling set.

Name: Two linear earthworks on Row Brow which extend into Raincliffe Woods

**Heritage Category:** 

Scheduling

1008131

**List Entry No:** 

County: North Yorkshire

District: Scarborough

Parish: Irton

Each official record of a scheduled monument contains a map. New entries on the schedule from 1988 onwards include a digitally created map which forms part of the official record. For entries created in the years up to and including 1987 a hand-drawn map forms part of the official record. The map here has been translated from the official map and that process may have introduced inaccuracies. Copies of maps that form part of the official record can be obtained from Historic England.

This map was delivered electronically and when printed may not be to scale and may be subject to distortions. All maps and grid references are for identification purposes only and must be read in conjunction with other information in the record.

**List Entry NGR:** TA 00580 88360

**Map Scale:** 1:10000

Print Date: 29 April 2024