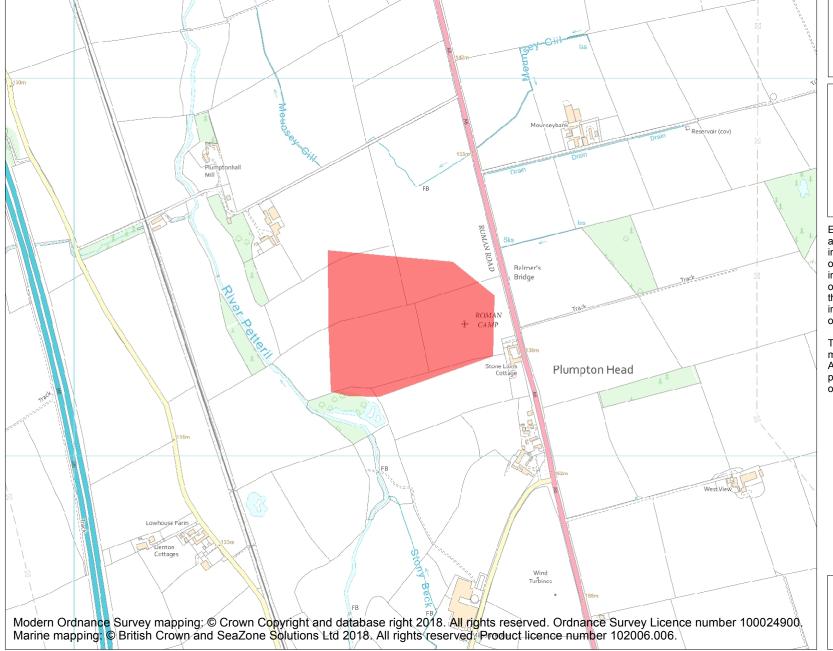

This is an A4 sized map and should be printed full size at A4 with no page scaling set.

Name: Roman camp north west of Balmer's Farm

Heritage Category:

Scheduling

1008233

List Entry No:

County: Cumbria

District: Eden

Parish: Hesket, Penrith

Each official record of a scheduled monument contains a map. New entries on the schedule from 1988 onwards include a digitally created map which forms part of the official record. For entries created in the years up to and including 1987 a hand-drawn map forms part of the official record. The map here has been translated from the official map and that process may have introduced inaccuracies. Copies of maps that form part of the official record can be obtained from Historic England.

This map was delivered electronically and when printed may not be to scale and may be subject to distortions. All maps and grid references are for identification purposes only and must be read in conjunction with other information in the record.

**List Entry NGR:** NY 49891 35357

**Map Scale:** 1:10000

Print Date: 6 May 2024

HistoricEngland.org.uk