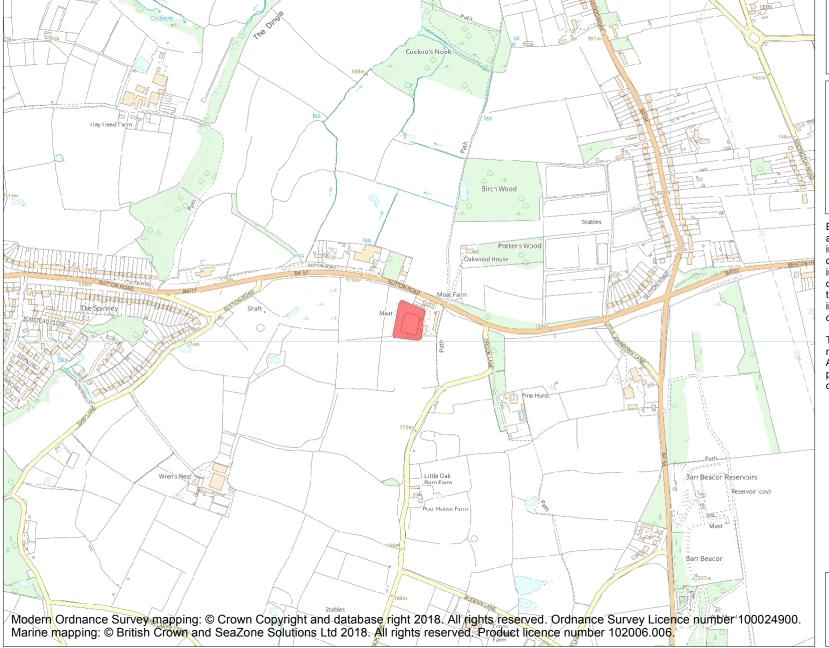

This is an A4 sized map and should be printed full size at A4 with no page scaling set.

Name: Moated site, 15m south of Moat Farm

Heritage Category:

Scheduling

List Entry No :

1008547

County:

District: Walsall

Parish: Non Civil Parish

Each official record of a scheduled monument contains a map. New entries on the schedule from 1988 onwards include a digitally created map which forms part of the official record. For entries created in the years up to and including 1987 a hand-drawn map forms part of the official record. The map here has been translated from the official map and that process may have introduced inaccuracies. Copies of maps that form part of the official record can be obtained from Historic England.

This map was delivered electronically and when printed may not be to scale and may be subject to distortions. All maps and grid references are for identification purposes only and must be read in conjunction with other information in the record.

**List Entry NGR:** SP 05310 98055

**Map Scale:** 1:10000

Print Date: 29 April 2024