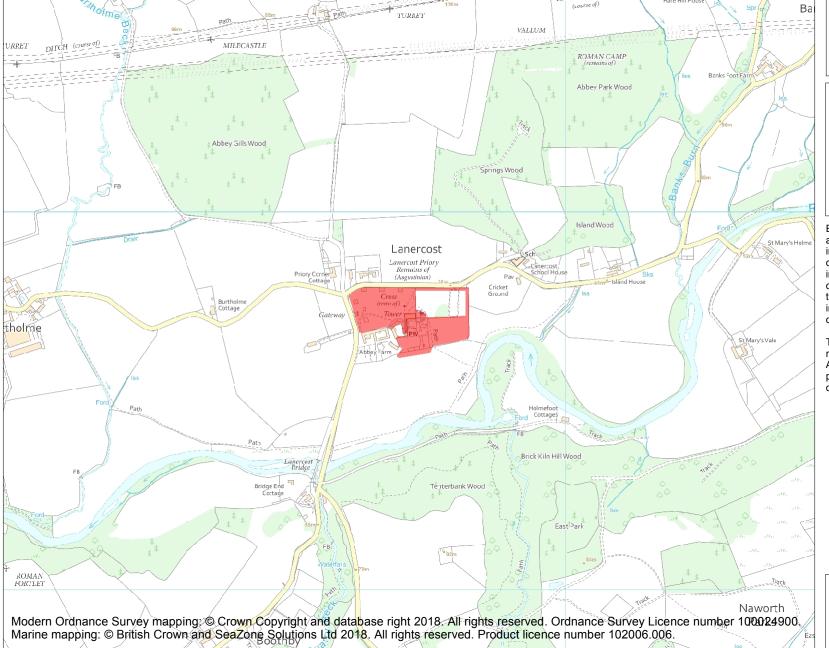

This is an A4 sized map and should be printed full size at A4 with no page scaling set.

Name: Lanercost Augustinian priory, precinct wall and medieval standing cross base

Heritage Category:

Scheduling

1008635

List Entry No:

County: Cumbria

District: Carlisle

Parish: Burtholme

Each official record of a scheduled monument contains a map. New entries on the schedule from 1988 onwards include a digitally created map which forms part of the official record. For entries created in the years up to and including 1987 a hand-drawn map forms part of the official record. The map here has been translated from the official map and that process may have introduced inaccuracies. Copies of maps that form part of the official record can be obtained from Historic England.

This map was delivered electronically and when printed may not be to scale and may be subject to distortions. All maps and grid references are for identification purposes only and must be read in conjunction with other information in the record.

**List Entry NGR:** NY 55587 63710

**Map Scale:** 1:10000

Print Date: 3 May 2024