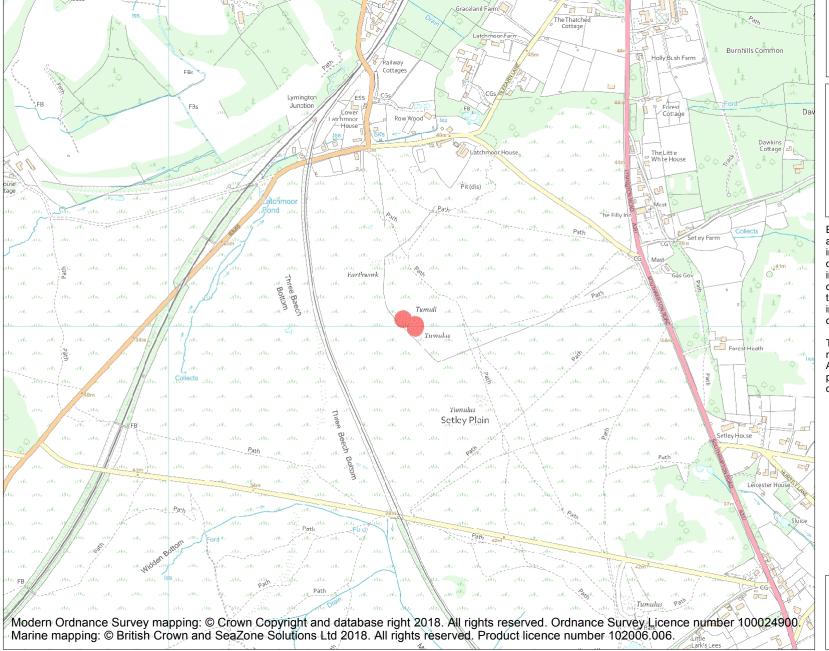

Name: Two fancy barrows on Setley Plain

This is an A4 sized map and should be printed full size at A4 with no page scaling set.

**Heritage Category:** 

Scheduling

**List Entry No:** 

1008768

County: Hampshire

District: New Forest

Parish: Brockenhurst

Each official record of a scheduled monument contains a map. New entries on the schedule from 1988 onwards include a digitally created map which forms part of the official record. For entries created in the years up to and including 1987 a hand-drawn map forms part of the official record. The map here has been translated from the official map and that process may have introduced inaccuracies. Copies of maps that form part of the official record can be obtained from Historic England.

This map was delivered electronically and when printed may not be to scale and may be subject to distortions. All maps and grid references are for identification purposes only and must be read in conjunction with other information in the record.

**List Entry NGR:** SU 29636 00010

Map Scale: 1:10000

5 May 2024 **Print Date:** 