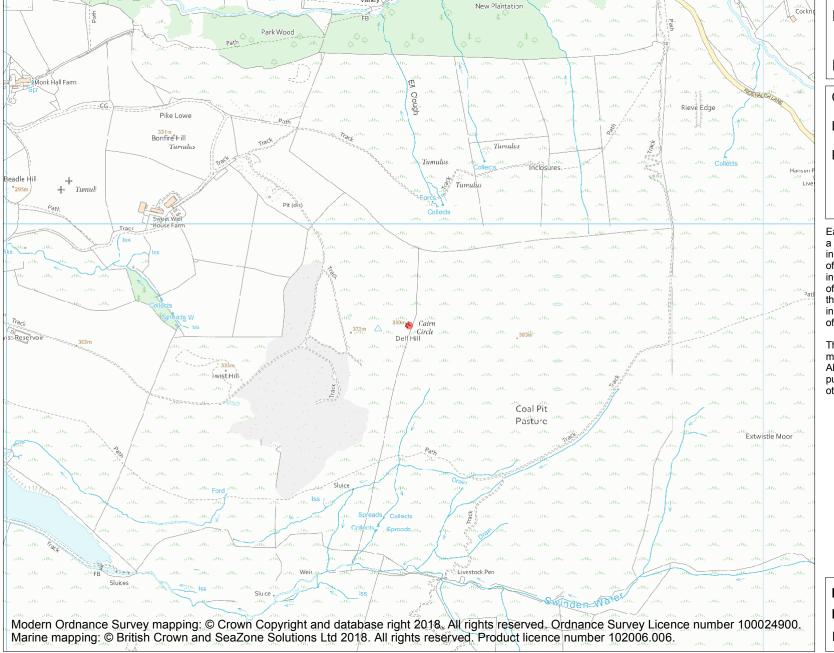

This is an A4 sized map and should be printed full size at A4 with no page scaling set.

Name: Small stone circle on Delf Hill

Heritage Category:

Scheduling

1008916

**List Entry No:** 

County: Lancashire

District: Burnley

**List Entry NGR:** SD 90064 33732

**Map Scale:** 1:10000

Print Date: 29 April 2024