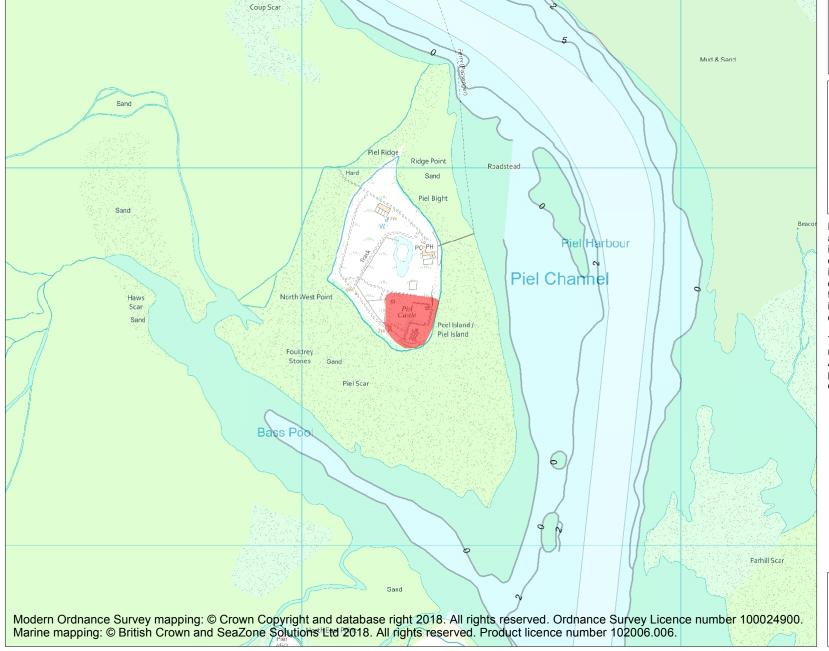

This is an A4 sized map and should be printed full size at A4 with no page scaling set.

Name: Piel Castle

Heritage Category:

Scheduling

**List Entry No:** 

1009097

County: Cumbria

District: Barrow-in-Furness

**List Entry NGR:** SD 23288 63594

**Map Scale:** 1:10000

Print Date: 28 April 2024