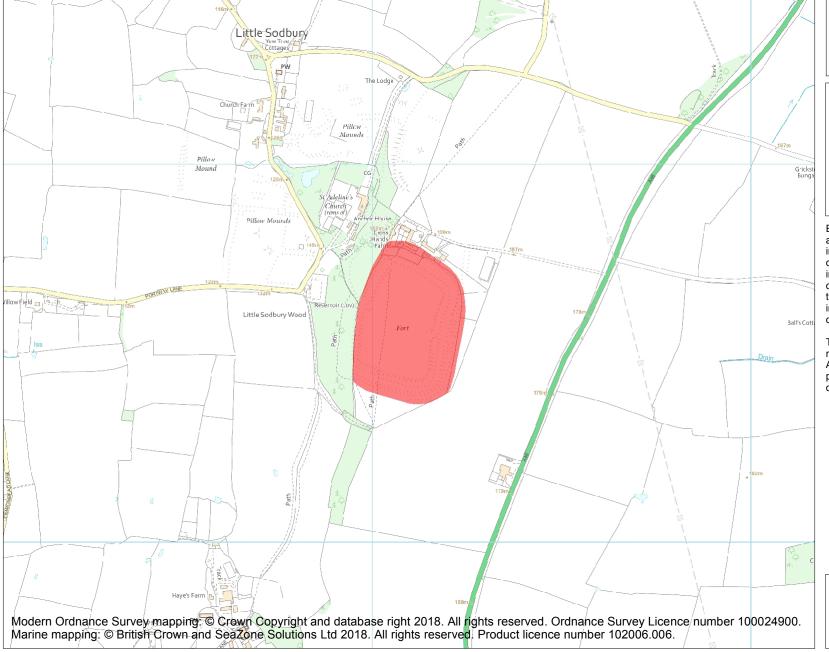

This is an A4 sized map and should be printed full size at A4 with no page scaling set.

Name: Large multivallate hillfort 230m south of Cross Hands Farm

## Heritage Category:

Scheduling

List Entry No :

1002486

County:

District: South Gloucestershire

Parish: Sodbury, Little Sodbury

Each official record of a scheduled monument contains a map. New entries on the schedule from 1988 onwards include a digitally created map which forms part of the official record. For entries created in the years up to and including 1987 a hand-drawn map forms part of the official record. The map here has been translated from the official map and that process may have introduced inaccuracies. Copies of maps that form part of the official record can be obtained from Historic England.

This map was delivered electronically and when printed may not be to scale and may be subject to distortions. All maps and grid references are for identification purposes only and must be read in conjunction with other information in the record.

**List Entry NGR:** ST 76097 82580

**Map Scale:** 1:10000

Print Date: 2 May 2024