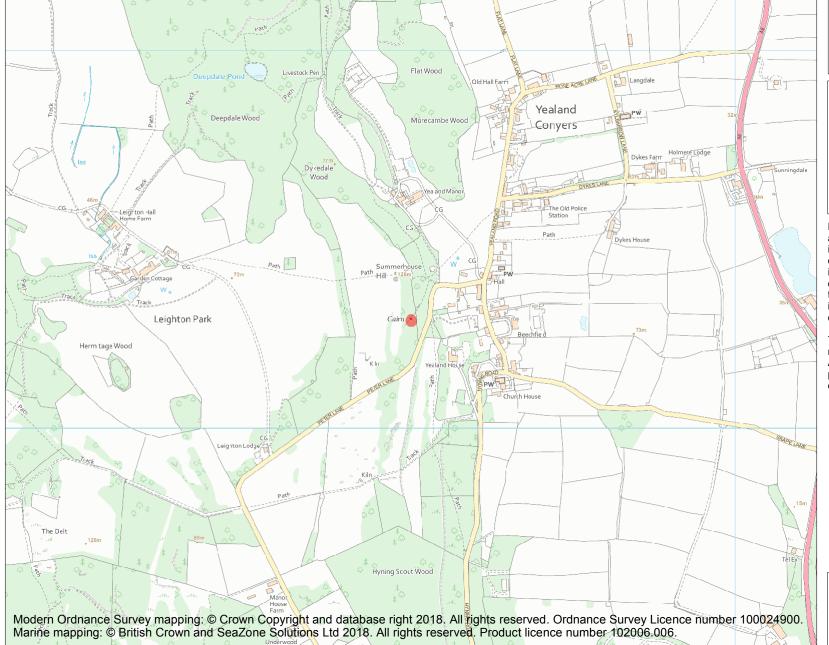

Name: Round cairn on Summerhouse Hill

This is an A4 sized map and should be printed full size at A4 with no page scaling set.

**Heritage Category:** 

Scheduling

**List Entry No:** 

1009119

County: Lancashire

District: Lancaster

Parish: Yealand Conyers

Each official record of a scheduled monument contains a map. New entries on the schedule from 1988 onwards include a digitally created map which forms part of the official record. For entries created in the years up to and including 1987 a hand-drawn map forms part of the official record. The map here has been translated from the official map and that process may have introduced inaccuracies. Copies of maps that form part of the official record can be obtained from Historic England.

This map was delivered electronically and when printed may not be to scale and may be subject to distortions. All maps and grid references are for identification purposes only and must be read in conjunction with other information in the record.

**List Entry NGR:** SD 50143 74286

Map Scale: 1:10000

28 April 2024 **Print Date:** 