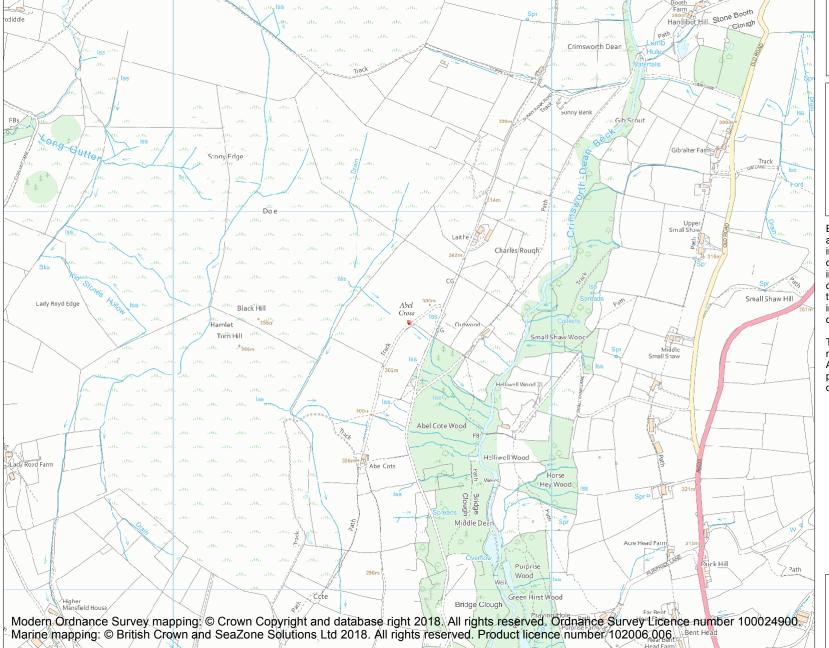

This is an A4 sized map and should be printed full size at A4 with no page scaling set.

Name: Wayside cross known as Abel Cross

Heritage Category:

Scheduling

List Entry No:

1009289

County:

District: Calderdale

Parish: Wadsworth

Each official record of a scheduled monument contains a map. New entries on the schedule from 1988 onwards include a digitally created map which forms part of the official record. For entries created in the years up to and including 1987 a hand-drawn map forms part of the official record. The map here has been translated from the official map and that process may have introduced inaccuracies. Copies of maps that form part of the official record can be obtained from Historic England.

This map was delivered electronically and when printed may not be to scale and may be subject to distortions. All maps and grid references are for identification purposes only and must be read in conjunction with other information in the record.

**List Entry NGR:** SD 98623 30707

**Map Scale:** 1:10000

Print Date: 19 April 2024

HistoricEngland.org.uk