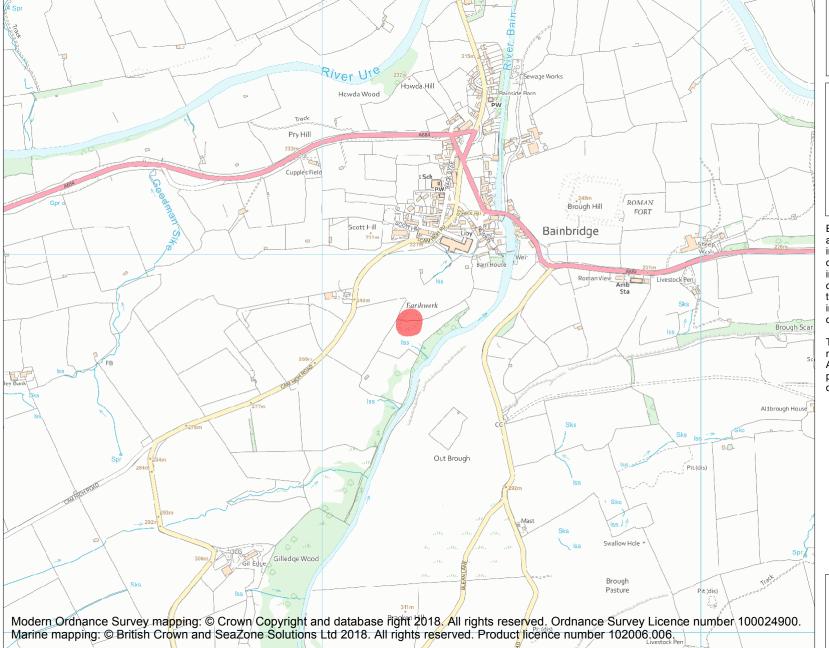

Name: Bainbridge slight univallate hillfort

This is an A4 sized map and should be printed full size at A4 with no page scaling set.

**Heritage Category:** 

Scheduling

**List Entry No:** 

1009323

County: North Yorkshire

District: Richmondshire

Parish: Bainbridge

Each official record of a scheduled monument contains a map. New entries on the schedule from 1988 onwards include a digitally created map which forms part of the official record. For entries created in the years up to and including 1987 a hand-drawn map forms part of the official record. The map here has been translated from the official map and that process may have introduced inaccuracies. Copies of maps that form part of the official record can be obtained from Historic England.

This map was delivered electronically and when printed may not be to scale and may be subject to distortions. All maps and grid references are for identification purposes only and must be read in conjunction with other information in the record.

**List Entry NGR:** SD 93229 89822

Map Scale: 1:10000

2 May 2024 **Print Date:** 