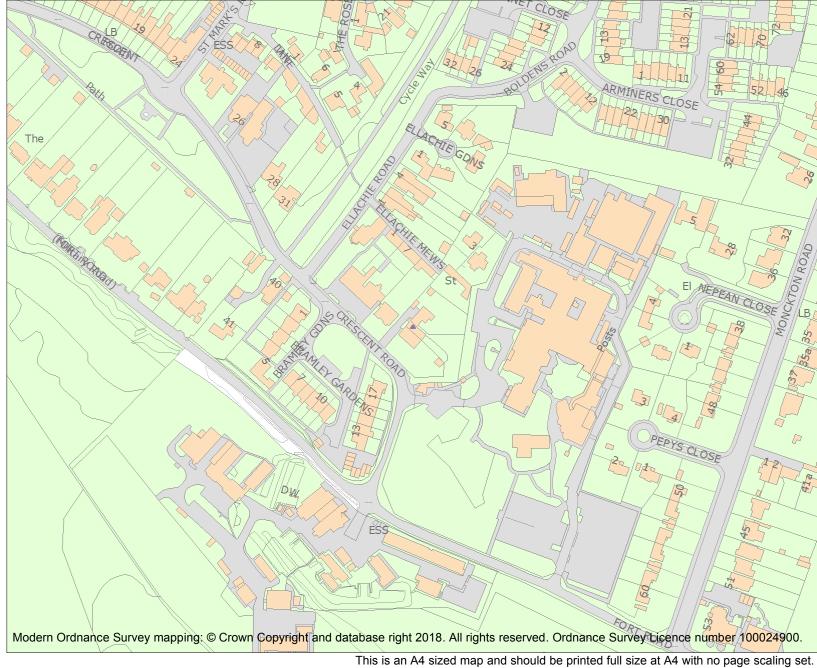

Heritage Category:

6

50

For all list entries made on or after 4 April 2011 the map here and the national grid reference do form part of the official record. In such cases the map and the national grid reference are to aid identification of the principal listed building or buildings only and must be read in conjunction with other information in the record.

Any object or structure fixed to the principal building or buildings and any object or structure within the curtilage of the building, which, although not fixed to the building, forms part of the land and has done so since before 1st July, 1948 is by law to be treated as part of the listed building.

This map was delivered electronically and when printed may not be to scale and may be subject to distortions.

| List Entry NGR: | SZ 60565 98255 |
|-----------------|----------------|
| Map Scale:      | 1:2500         |
| Print Date:     | 22 May 2024    |