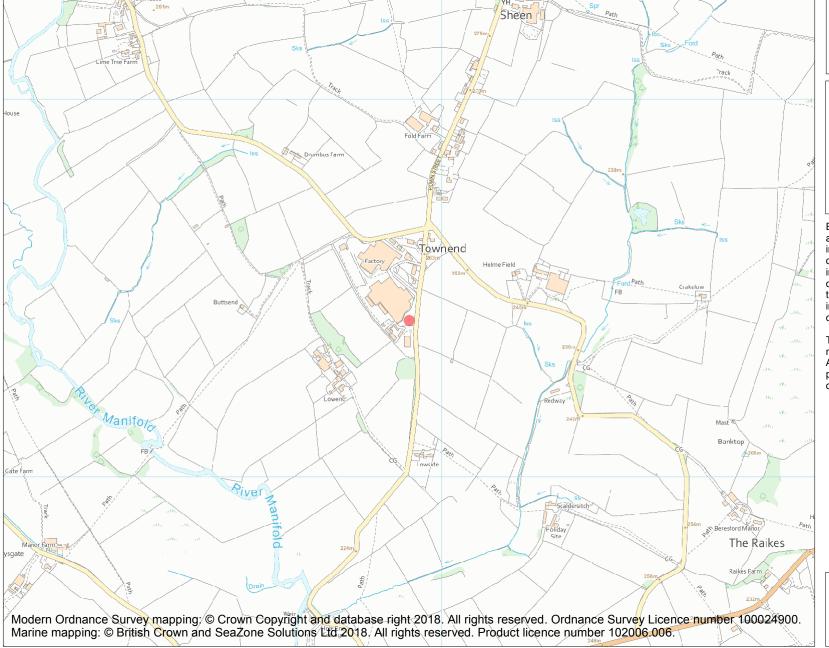

This is an A4 sized map and should be printed full size at A4 with no page scaling set.

Name: Bowl barrow south of Townend

Heritage Category:

Scheduling

1009341

**List Entry No:** 

County: Staffordshire

District: Staffordshire Moorlands

**List Entry NGR:** SK 10913 60415

**Map Scale:** 1:10000

Print Date: 2 May 2024