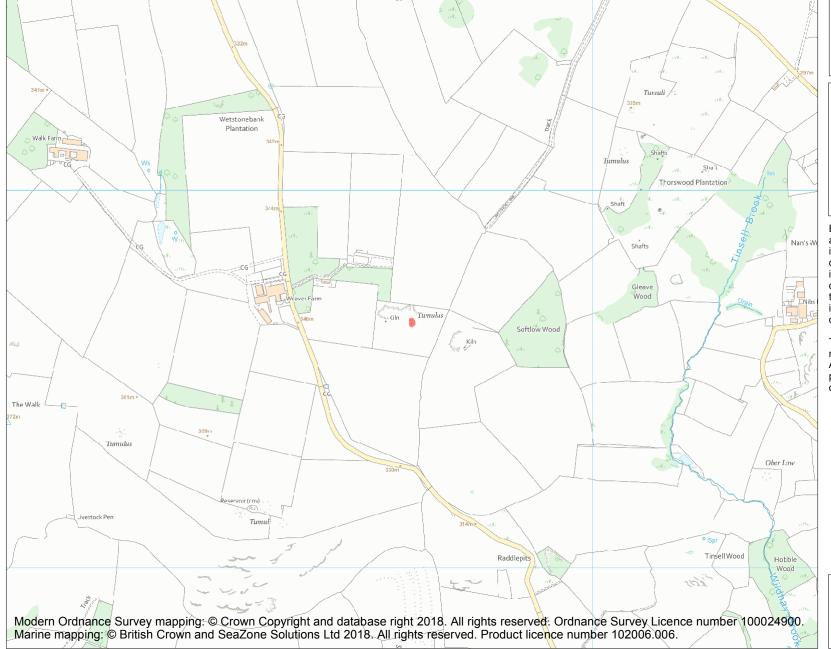

This is an A4 sized map and should be printed full size at A4 with no page scaling set.

Name: Bowl barrow 330m east of Weaver Farm

**Heritage Category:** 

Scheduling

**List Entry No:** 

1009412

County: Staffordshire

**List Entry NGR:** SK 10524 46650

**Map Scale:** 1:10000

Print Date: 24 April 2024