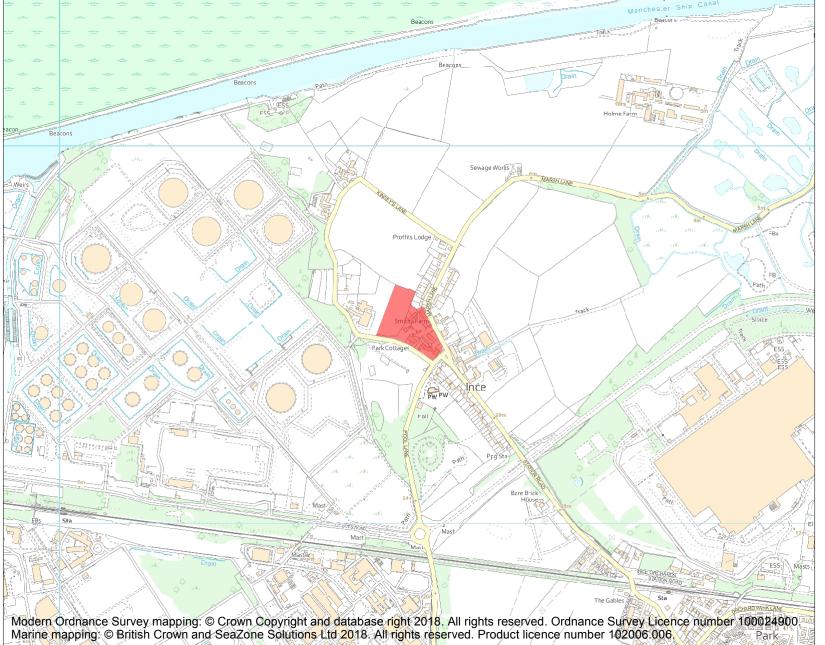

This is an A4 sized map and should be printed full size at A4 with no page scaling set.

**Heritage Category:** 

Scheduling

**List Entry No:** 

1009635

County:

District: Cheshire West and Chester

Parish: Ince

Each official record of a scheduled monument contains a map. New entries on the schedule from 1988 onwards include a digitally created map which forms part of the official record. For entries created in the years up to and including 1987 a hand-drawn map forms part of the official record. The map here has been translated from the official map and that process may have introduced inaccuracies. Copies of maps that form part of the official record can be obtained from Historic England.

This map was delivered electronically and when printed may not be to scale and may be subject to distortions. All maps and grid references are for identification purposes only and must be read in conjunction with other information in the record.

**List Entry NGR:** SJ 44924 76547

Map Scale: 1:10000

25 April 2024 **Print Date:** 