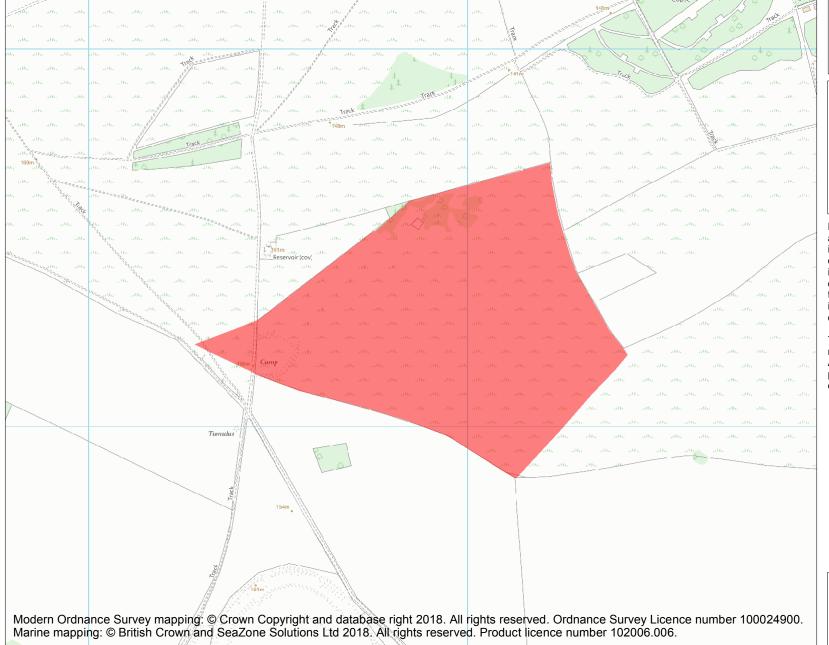

This is an A4 sized map and should be printed full size at A4 with no page scaling set.

Name: Parsonage Down Camp earthwork enclosure and associated field system.

Each official record of a scheduled monument contains a map. New entries on the schedule from 1988 onwards include a digitally created map which forms part of the official record. For entries created in the years up to and including 1987 a hand-drawn map forms part of the official record. The map here has been translated from the official map and that process may have introduced inaccuracies. Copies of maps that form part of the official record can be obtained from Historic England.

This map was delivered electronically and when printed may not be to scale and may be subject to distortions. All maps and grid references are for identification purposes only and must be read in conjunction with other information in the record.

**List Entry NGR:** SU 03852 41305

**Map Scale:** 1:10000

Print Date: 3 May 2024