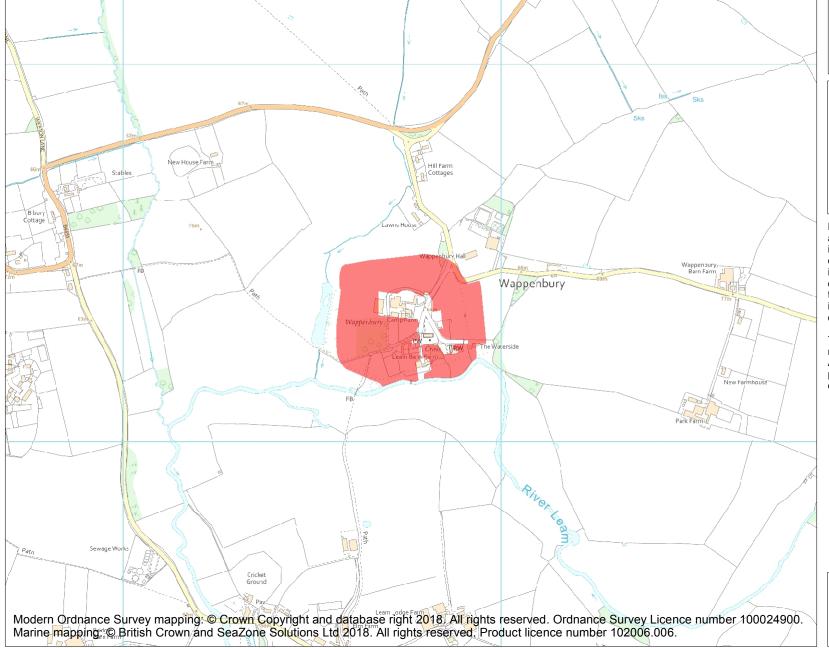

This is an A4 sized map and should be printed full size at A4 with no page scaling set.

Name: Wappenbury camp univallate hillfort and medieval settlement remains

Heritage Category:

Scheduling

1009817

**List Entry No:** 

County: Warwickshire

District: Warwick

Parish: Wappenbury

Each official record of a scheduled monument contains a map. New entries on the schedule from 1988 onwards include a digitally created map which forms part of the official record. For entries created in the years up to and including 1987 a hand-drawn map forms part of the official record. The map here has been translated from the official map and that process may have introduced inaccuracies. Copies of maps that form part of the official record can be obtained from Historic England.

This map was delivered electronically and when printed may not be to scale and may be subject to distortions. All maps and grid references are for identification purposes only and must be read in conjunction with other information in the record.

**List Entry NGR:** SP 37761 69244

**Map Scale:** 1:10000

Print Date: 28 April 2024

HistoricEngland.org.uk