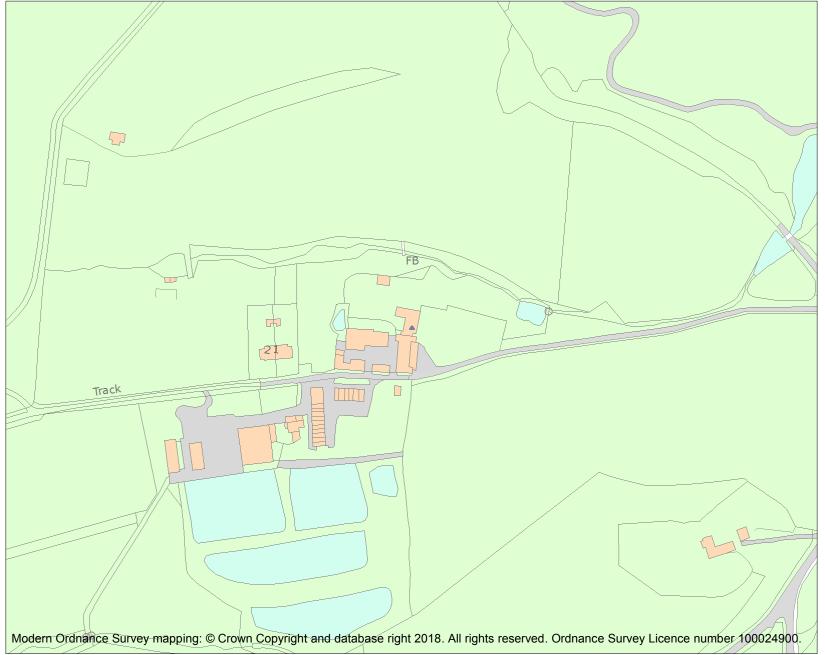

This is an A4 sized map and should be printed full size at A4 with no page scaling set.

Name: COMBE COURT FARM

Heritage Category:

Listing

1277813

List Entry No :

II\*

County: Surrey

This map was delivered electronically and when printed may not be to scale and may be subject to distortions.

**List Entry NGR:** SU 94165 36127

**Map Scale:** 1:2500

Print Date: 28 April 2024

HistoricEngland.org.uk