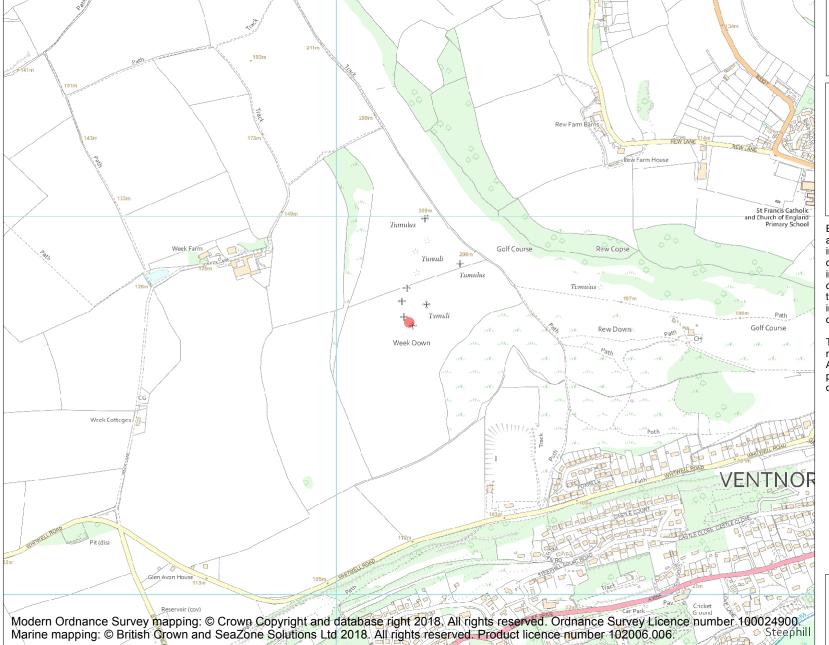

This is an A4 sized map and should be printed full size at A4 with no page scaling set.

Name: Bowl barrow 600m south east of Week Farm: part of a round barrow cemetery on Week Down

Heritage Category:

Scheduling

**List Entry NGR:** SZ 54193 77721

**Map Scale:** 1:10000

Print Date: 3 May 2024