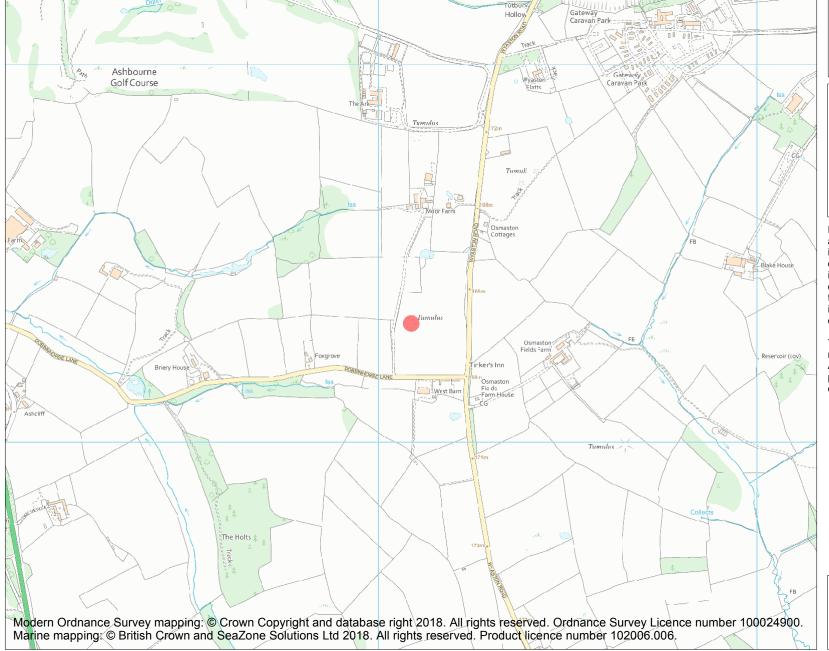

This is an A4 sized map and should be printed full size at A4 with no page scaling set.

**Heritage Category:** 

Scheduling

1010095

**List Entry No:** 

County: Derbyshire

District: Derbyshire Dales

Parish: Clifton and Compton

Each official record of a scheduled monument contains a map. New entries on the schedule from 1988 onwards include a digitally created map which forms part of the official record. For entries created in the years up to and including 1987 a hand-drawn map forms part of the official record. The map here has been translated from the official map and that process may have introduced inaccuracies. Copies of maps that form part of the official record can be obtained from Historic England.

This map was delivered electronically and when printed may not be to scale and may be subject to distortions. All maps and grid references are for identification purposes only and must be read in conjunction with other information in the record.

**List Entry NGR:** SK 18086 44315

Map Scale: 1:10000

29 April 2024 **Print Date:** 

Name: Tinker's Inn bowl barrow, south