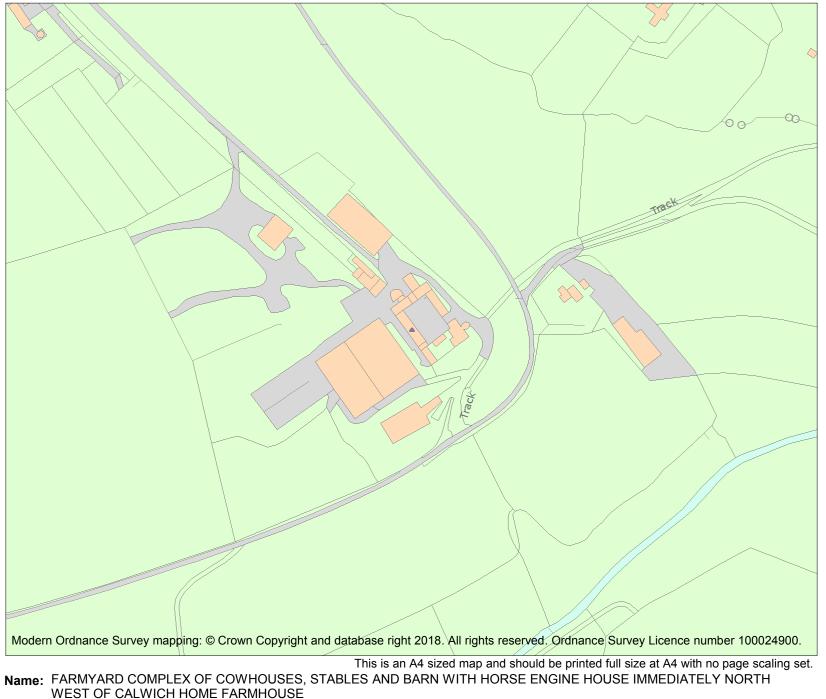

| Heritage Category: |                                                |  |
|--------------------|------------------------------------------------|--|
|                    | Listing                                        |  |
| ry No :            | 1278442                                        |  |
|                    | II                                             |  |
| Staffordshire      |                                                |  |
| East Staffordshire |                                                |  |
| Ellastone          |                                                |  |
|                    |                                                |  |
|                    | ry No :<br>Staffordshire<br>East Staffordshire |  |

For all entries pre-dating 4 April 2011 maps and national grid references do not form part of the official record of a listed building. In such cases the map here and the national grid reference are generated from the list entry in the official record and added later to aid identification of the principal listed building or buildings.

For all list entries made on or after 4 April 2011 the map here and the national grid reference do form part of the official record. In such cases the map and the national grid reference are to aid identification of the principal listed building or buildings only and must be read in conjunction with other information in the record.

Any object or structure fixed to the principal building or buildings and any object or structure within the curtilage of the building, which, although not fixed to the building, forms part of the land and has done so since before 1st July, 1948 is by law to be treated as part of the listed building.

This map was delivered electronically and when printed may not be to scale and may be subject to distortions.

| List Entry NGR: | SK 13575 43616 |
|-----------------|----------------|
| Map Scale:      | 1:2500         |
| Print Date:     | 12 May 2024    |