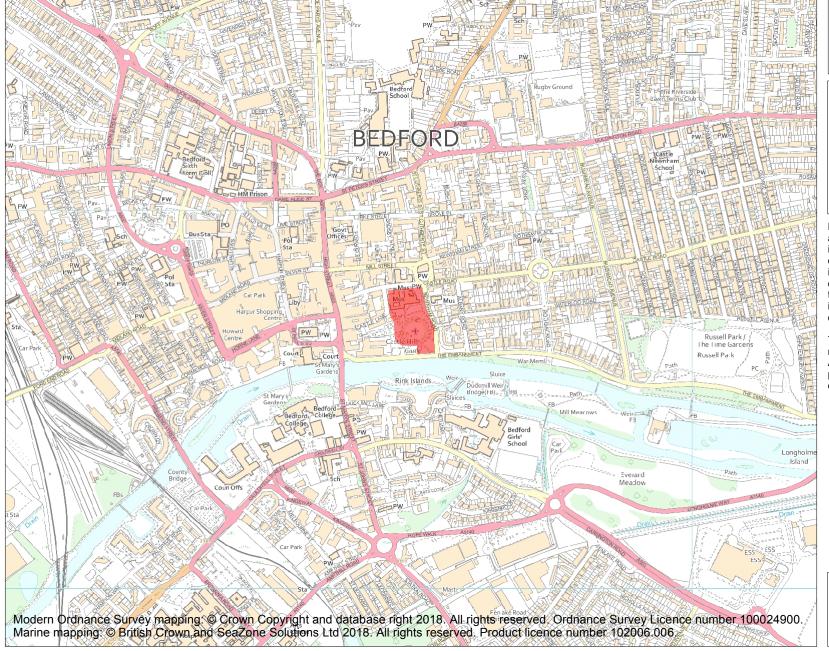

This is an A4 sized map and should be printed full size at A4 with no page scaling set.

Name: Bedford Castle motte and bailey

Heritage Category:

Scheduling

1010366

List Entry No:

County:

District: Bedford

Parish: Non Civil Parish

Each official record of a scheduled monument contains a map. New entries on the schedule from 1988 onwards include a digitally created map which forms part of the official record. For entries created in the years up to and including 1987 a hand-drawn map forms part of the official record. The map here has been translated from the official map and that process may have introduced inaccuracies. Copies of maps that form part of the official record can be obtained from Historic England.

This map was delivered electronically and when printed may not be to scale and may be subject to distortions. All maps and grid references are for identification purposes only and must be read in conjunction with other information in the record.

**List Entry NGR:** TL 05258 49721

**Map Scale:** 1:10000

Print Date: 4 May 2024