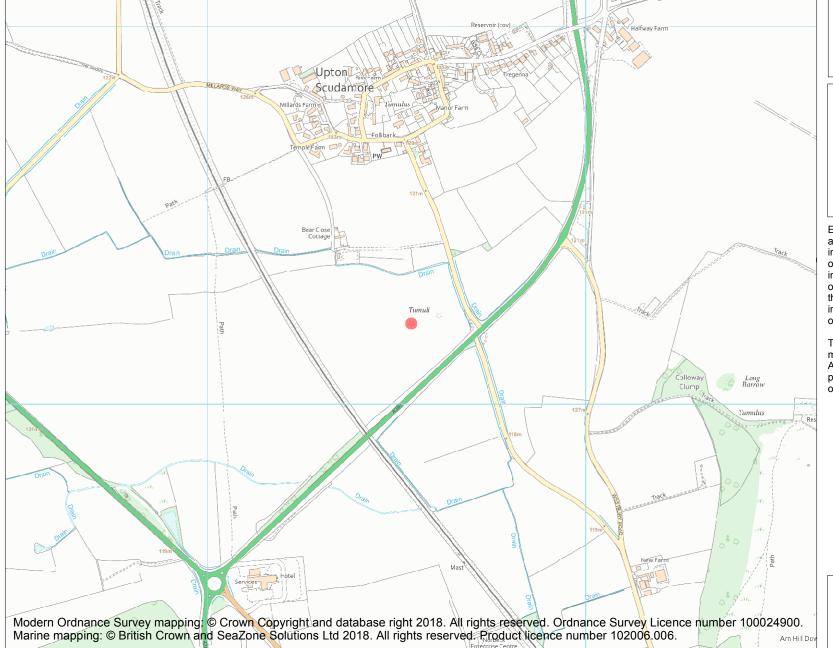

This is an A4 sized map and should be printed full size at A4 with no page scaling set.

Name: Bowl barrow 500m south of Upton Scudamore

Heritage Category:

Scheduling

List Entry No:

1010398

County:

District: Wiltshire

Parish: Upton Scudamore

Each official record of a scheduled monument contains a map. New entries on the schedule from 1988 onwards include a digitally created map which forms part of the official record. For entries created in the years up to and including 1987 a hand-drawn map forms part of the official record. The map here has been translated from the official map and that process may have introduced inaccuracies. Copies of maps that form part of the official record can be obtained from Historic England.

**List Entry NGR:** ST 86538 47215

**Map Scale:** 1:10000

Print Date: 27 April 2024