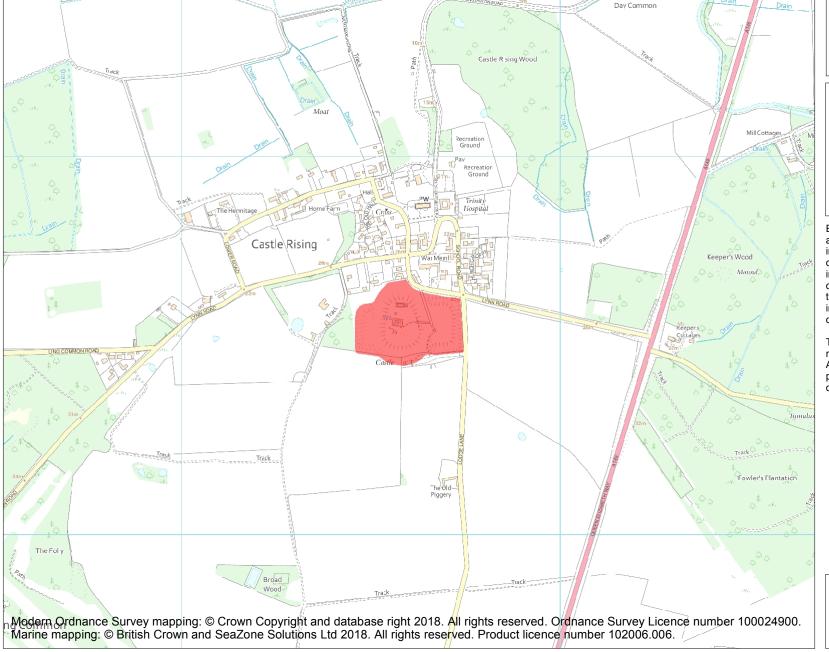

This is an A4 sized map and should be printed full size at A4 with no page scaling set.

Name: Castle Rising castle and 11th century church

Heritage Category:

Scheduling

1008356

List Entry No :

County: Norfolk

District: King's Lynn and West Norfolk

Parish: Castle Rising

Each official record of a scheduled monument contains a map. New entries on the schedule from 1988 onwards include a digitally created map which forms part of the official record. For entries created in the years up to and including 1987 a hand-drawn map forms part of the official record. The map here has been translated from the official map and that process may have introduced inaccuracies. Copies of maps that form part of the official record can be obtained from Historic England.

This map was delivered electronically and when printed may not be to scale and may be subject to distortions. All maps and grid references are for identification purposes only and must be read in conjunction with other information in the record.

**List Entry NGR:** TF 66601 24558

**Map Scale:** 1:10000

Print Date: 28 April 2024

HistoricEngland.org.uk