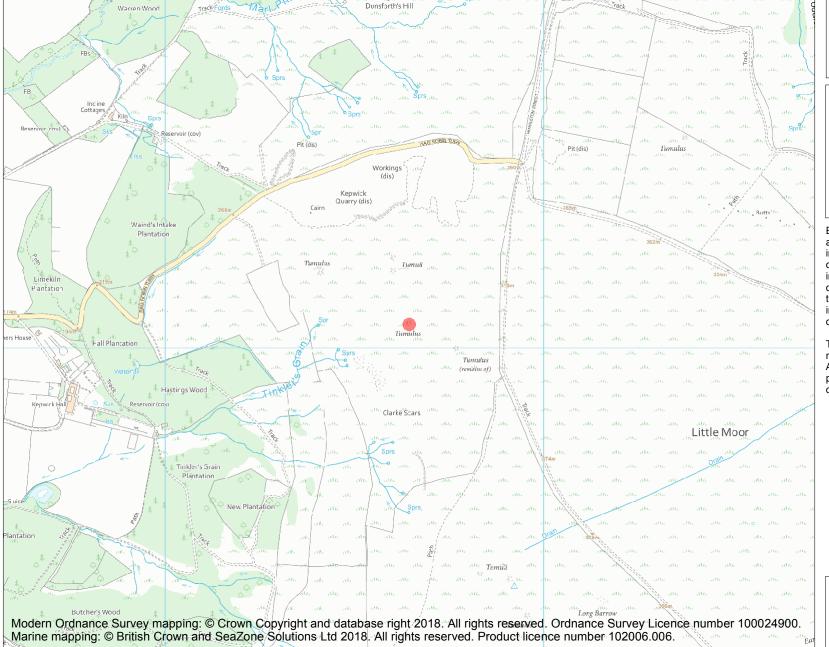

Name: Round barrow N of Clarke Scars

This is an A4 sized map and should be printed full size at A4 with no page scaling set.

**Heritage Category:** 

Scheduling

**List Entry No:** 

1008572

County: North Yorkshire

District: Hambleton

Parish: Kepwick

Each official record of a scheduled monument contains a map. New entries on the schedule from 1988 onwards include a digitally created map which forms part of the official record. For entries created in the years up to and including 1987 a hand-drawn map forms part of the official record. The map here has been translated from the official map and that process may have introduced inaccuracies. Copies of maps that form part of the official record can be obtained from Historic England.

This map was delivered electronically and when printed may not be to scale and may be subject to distortions. All maps and grid references are for identification purposes only and must be read in conjunction with other information in the record.

**List Entry NGR:** SE 48644 91063

Map Scale: 1:10000

4 May 2024 **Print Date:** 

HistoricEngland.org.uk