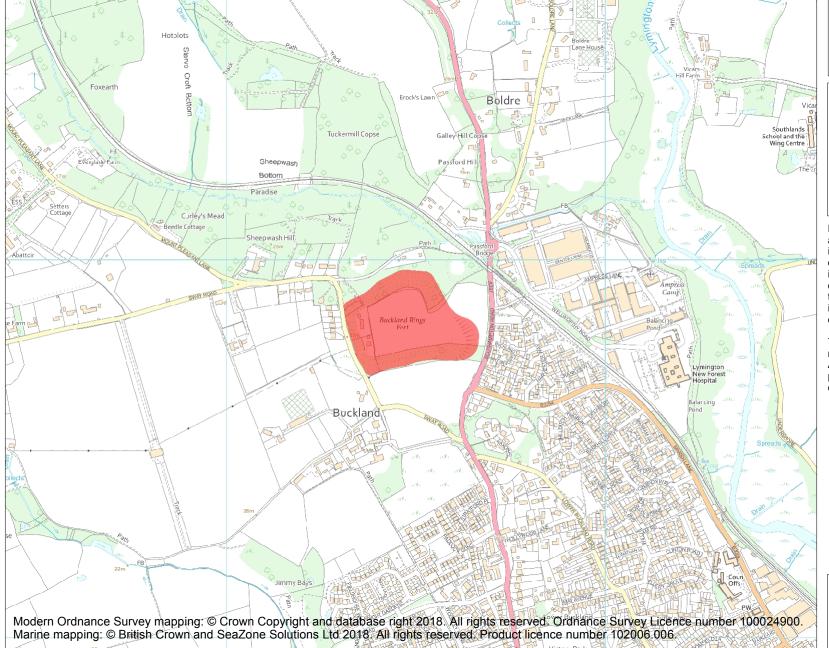

This is an A4 sized map and should be printed full size at A4 with no page scaling set.

Name: Hillfort at Buckland Rings

Heritage Category:

Scheduling

1008706

List Entry No :

County: Hampshire

District: New Forest

Parish: Lymington and Pennington

Each official record of a scheduled monument contains a map. New entries on the schedule from 1988 onwards include a digitally created map which forms part of the official record. For entries created in the years up to and including 1987 a hand-drawn map forms part of the official record. The map here has been translated from the official map and that process may have introduced inaccuracies. Copies of maps that form part of the official record can be obtained from Historic England.

This map was delivered electronically and when printed may not be to scale and may be subject to distortions. All maps and grid references are for identification purposes only and must be read in conjunction with other information in the record.

**List Entry NGR:** SZ 31487 96850

**Map Scale:** 1:10000

Print Date: 30 April 2024

HistoricEngland.org.uk